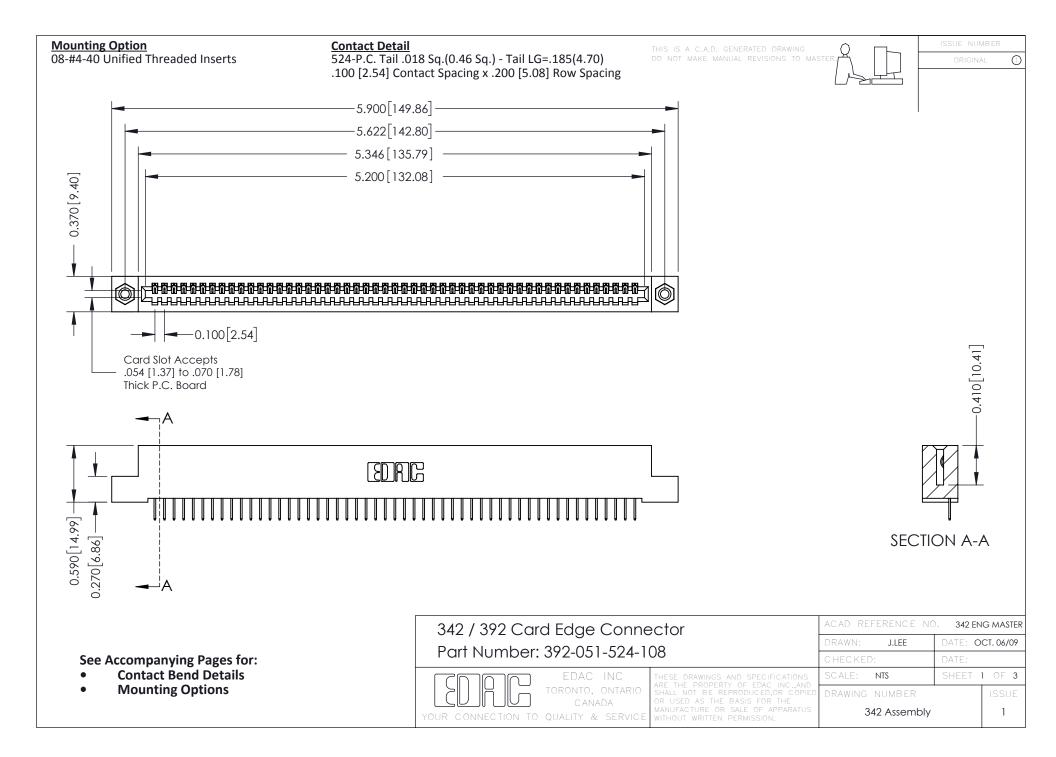

THIS IS A C.A.D. GENERATED DRAWING DO NOT MAKE MANUAL REVISIONS TO MASTER. ISSUE NUMBER

ORIGINAL

1



| 342 / 392 Series Card Edge Connector<br>Contact Bend Detail |                                                                                                                                                                                                  | ACAD REFERENCE NO. 342 ENG MASTER |             |                  |        |
|-------------------------------------------------------------|--------------------------------------------------------------------------------------------------------------------------------------------------------------------------------------------------|-----------------------------------|-------------|------------------|--------|
|