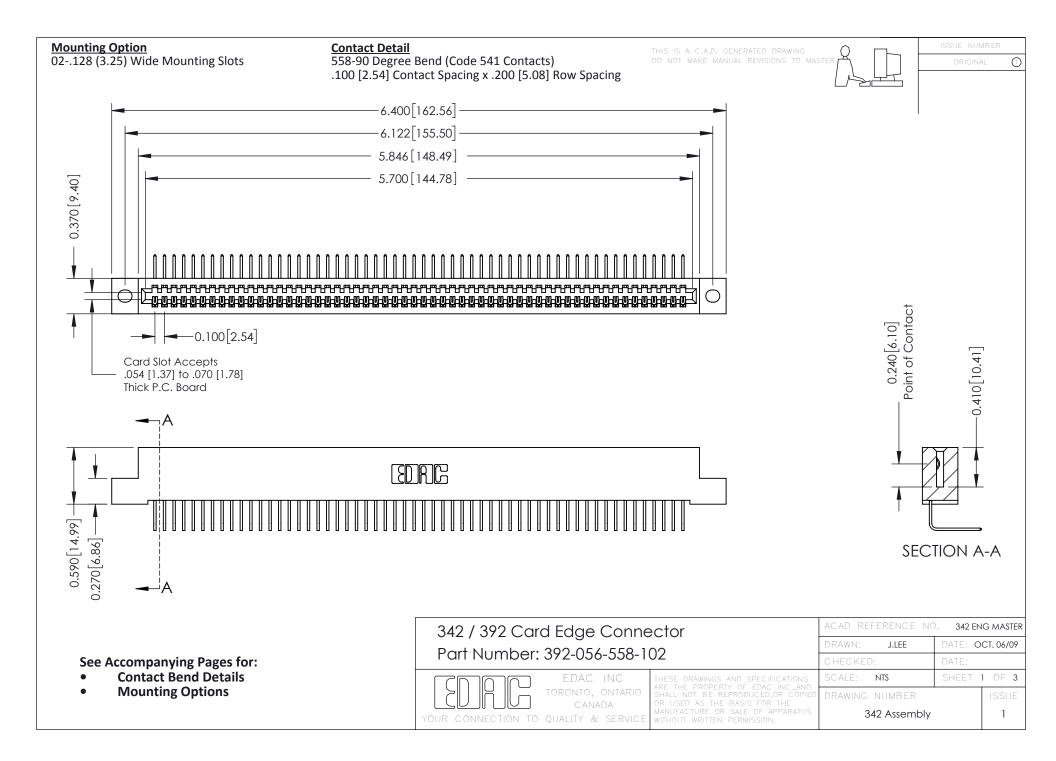

THIS IS A C.A.D. GENERATED DRAWING DO NOT MAKE MANUAL REVISIONS TO MASTER. ISSUE NUMBER

ORIGINAL

1



| 342 / 392 Series Card Edge Connector<br>Contact Bend Detail |                                                                                                                                                                                                  | ACAD REFERENCE NO. 342 ENG MASTER |             |                  |        |
|-------------------------------------------------------------|--------------------------------------------------------------------------------------------------------------------------------------------------------------------------------------------------|-----------------------------------|-------------|------------------|--------|
|