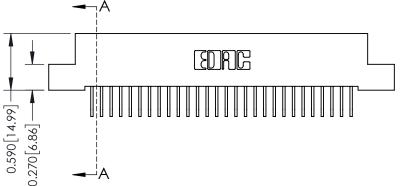

THIS IS A C.A.D. GENERATED DRAWING DO NOT MAKE MANUAL REVISIONS TO MASTER

ISSUE NUMBER

ORIGINAL

1

| 342 / 392 Card Edge Connector<br>Mounting Options |                                                                                                                                                                                               | ACAD REFERENCE NO. 342 ENG MASTER |                         |        |  |  |
|---------------------------------------------------|-----------------------------------------------------------------------------------------------------------------------------------------------------------------------------------------------|-----------------------------------|-------------------------|--------|--|--|
|                                                   |                                                                                                                                                                                               | DRAWN: J.LEE                      | DATE: <b>OCT. 06/09</b> |        |  |  |
|                                                   |                                                                                                                                                                                               | CHECKED:                          | DATE:                   |        |  |  |
| TORONTO, ONTARIO                                  | THESE DRAWINGS AND SPECIFICATIONS ARE THE PROPERTY OF EDAC INCAND SHALL NOT BE REPRODUCED,OR COPIED OR USED AS THE BASIS FOR THE MANUFACTURE OR SALE OF APPARATUS WITHOUT WRITTEN PERMISSION. | SCALE: NTS                        | SHEET :                 | 3 OF 3 |  |  |
|                                                   |                                                                                                                                                                                               | DRAWING NUMBER                    | •                       | ISSUE  |  |  |
| YOUR CONNECTION TO QUALITY & SERVICE              |                                                                                                                                                                                               | 342 Assembly                      |                         | 1      |  |  |