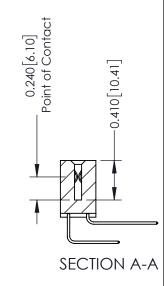

**Mounting Option** 

02-.128 (3.25) Wide Mounting Slots

**Contact Detail** 

558-90 Degree Bend (Code 541 Contacts) .100 [2.54] Contact Spacing x .200 [5.08] Row Spacing

**See Accompanying Pages for:** 

- **Contact Bend Details**
- **Mounting Options**

ORIGINAL

1

| 342 / 392 Series Card Edge Connector<br>Contact Bend Detail |                                                                                                                                                                                                  | ACAD REFERENCE NO. 342 ENG MASTER |             |                  |        |
|-------------------------------------------------------------|--------------------------------------------------------------------------------------------------------------------------------------------------------------------------------------------------|-----------------------------------|-------------|------------------|--------|
|                                                             |                                                                                                                                                                                                  | DRAWN:                            | J.LEE       | DATE: OCT. 06/09 |        |
|                                                             |                                                                                                                                                                                                  | CHECKED:                          |             | DATE:            |        |
| TORONTO, ONTARIO                                            | THESE DRAWINGS AND SPECIFICATIONS ARE THE PROPERTY OF EDAC INC. AND SHALL NOT BE REPRODUCED, OR COPIED OR USED AS THE BASIS FOR THE MANUFACTURE OR SALE OF APPARATUS WITHOUT WRITTEN PERMISSION. | SCALE:                            | NTS         | SHEET :          | 2 OF 3 |
|                                                             |                                                                                                                                                                                                  | DRAWING                           | NUMBER      |                  | ISSUE  |
| YOUR CONNECTION TO QUALITY & SERVICE                        |                                                                                                                                                                                                  | 3                                 | 42 Assembly |                  | 1      |