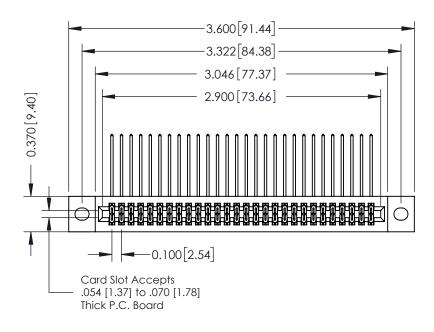

342 / 392 Card Edge Connector Part Number: 392-056-558-202

YOUR CONNECTION TO QUALITY & SERVICE

342 ENG MASTER J.LEE DATE: OCT. 06/09 SHEET 1 OF 3

342 Assembly

THIS IS A C.A.D. GENERATED DRAWING DO NOT MAKE MANUAL REVISIONS TO MASTER. ISSUE NUMBER