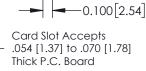

342 Assembly

THIS IS A C.A.D. GENERATED DRAWING DO NOT MAKE MANUAL REVISIONS TO MASTER. ISSUE NUMBER

ORIGINAL

1

| 342 / 392 Series Card Edge Connector |                                                                                                                                                                                                                                                                                    |         | ACAD REFERENCE NO. 342 ENG MASTER |                  |        |  |
|--------------------------------------|------------------------------------------------------------------------------------------------------------------------------------------------------------------------------------------------------------------------------------------------------------------------------------|---------|-----------------------------------|------------------|--------|--|
| Contact Bend Detail                  |                                                                                                                                                                                                                                                                                    | DRAWN:  | J.LEE                             | DATE: OCT. 06/09 |        |  |
| Corridor bendi Dendii                |                                                                                                                                                                                                                                                                                    |         | CHECKED:                          |                  | DATE:  |  |
| EDAC INC                             | EDAC INC TORONTO, ONTARIO CANADA  N TO QUALITY & SERVICE  TORONTO, ONTARIO CANADA  THESE DRAWINGS AND SPECIFICATIONS ARE THE PROPERTY OF EDAC INC.,AND SHALL NOT BE REPRODUCED,OR COPIED OR USED AS THE BASIS FOR THE MANUFACTURE OR SALE OF APPARATUS WITHOUT WRITTEN PERMISSION. | SCALE:  | NTS                               | SHEET :          | 2 OF 3 |  |
|                                      |                                                                                                                                                                                                                                                                                    | DRAWING | NUMBER                            |                  | ISSUE  |  |
|                                      |                                                                                                                                                                                                                                                                                    | 3       | 42 Assembly                       |                  | 1      |  |