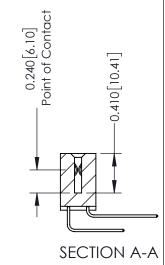

**Mounting Option** 07-M3-0.5 Metric Threaded Inserts **Contact Detail** 

559-90 Degree Bend (Code 541 Contacts) .100 [2.54] Contact Spacing x .200 [5.08] Row Spacing