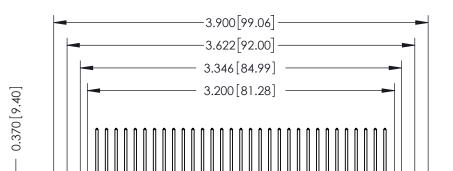

342 Assembly

THIS IS A C.A.D. GENERATED DRAWING DO NOT MAKE MANUAL REVISIONS TO MASTER. ISSUE NUMBER

ORIGINAL

1

| 342 / 392 Series Card Edge Connector |                                                                                                                                                                                                                                                                                    |         | ACAD REFERENCE NO. 342 ENG MASTER |                  |        |  |
|--------------------------------------|------------------------------------------------------------------------------------------------------------------------------------------------------------------------------------------------------------------------------------------------------------------------------------|---------|-----------------------------------|------------------|--------|--|
| Contact Bend Detail                  |                                                                                                                                                                                                                                                                                    | DRAWN:  | J.LEE                             | DATE: OCT. 06/09 |        |  |
| Corridor bendi Dendii                |                                                                                                                                                                                                                                                                                    |         | CHECKED:                          |                  | DATE:  |  |
| EDAC INC                             | EDAC INC TORONTO, ONTARIO CANADA  N TO QUALITY & SERVICE  TORONTO, ONTARIO CANADA  THESE DRAWINGS AND SPECIFICATIONS ARE THE PROPERTY OF EDAC INC.,AND SHALL NOT BE REPRODUCED,OR COPIED OR USED AS THE BASIS FOR THE MANUFACTURE OR SALE OF APPARATUS WITHOUT WRITTEN PERMISSION. | SCALE:  | NTS                               | SHEET :          | 2 OF 3 |  |
|                                      |                                                                                                                                                                                                                                                                                    | DRAWING | NUMBER                            |                  | ISSUE  |  |
|                                      |                                                                                                                                                                                                                                                                                    | 3       | 42 Assembly                       |                  | 1      |  |