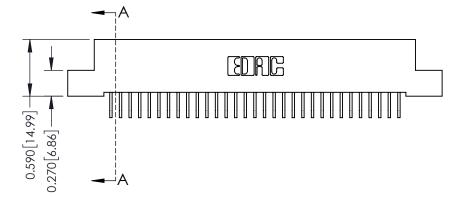

342 Assembly

THIS IS A C.A.D. GENERATED DRAWING DO NOT MAKE MANUAL REVISIONS TO MASTER. ISSUE NUMBER

ORIGINAL

1

| 342 / 392 Series Card Edge Connector |                                                                                                                                                                                                                                                                                    |         | ACAD REFERENCE NO. 342 ENG MASTER |                  |        |  |
|--------------------------------------|------------------------------------------------------------------------------------------------------------------------------------------------------------------------------------------------------------------------------------------------------------------------------------|---------|-----------------------------------|------------------|--------|--|
| Contact Bend Detail                  |                                                                                                                                                                                                                                                                                    | DRAWN:  | J.LEE                             | DATE: OCT. 06/09 |        |  |
| Corridor bendi Dendii                |                                                                                                                                                                                                                                                                                    |         | CHECKED:                          |                  | DATE:  |  |
| EDAC INC                             | EDAC INC TORONTO, ONTARIO CANADA  N TO QUALITY & SERVICE  TORONTO, ONTARIO CANADA  THESE DRAWINGS AND SPECIFICATIONS ARE THE PROPERTY OF EDAC INC.,AND SHALL NOT BE REPRODUCED,OR COPIED OR USED AS THE BASIS FOR THE MANUFACTURE OR SALE OF APPARATUS WITHOUT WRITTEN PERMISSION. | SCALE:  | NTS                               | SHEET :          | 2 OF 3 |  |
|                                      |                                                                                                                                                                                                                                                                                    | DRAWING | NUMBER                            |                  | ISSUE  |  |
|                                      |                                                                                                                                                                                                                                                                                    | 3       | 42 Assembly                       |                  | 1      |  |