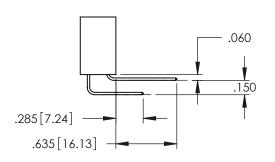

| .330[8.38] CARD SLOT160[4.06] POINT OF CONTACT |  |
|------------------------------------------------|--|
|------------------------------------------------|--|

**SECTION A-A** 

345-ENG-MASTER

.107 [2.72] .082 [2.08] .157 [4] .232 [5.89] .125(3.18) to .210(5.33) .125(3.18) to .210(5.33) Outside Tails Outside Tails .045(1.14) to .060(1.52) .045(1.14) to .060(1.52) Between Tails Between Tails **Contact Code 555 Contact Code 556** 

**Contact Code 558** 

## **Contact Code 559**

## **Contact Code 560**

INSULATOR MATERIAL: THERMOPLASTIC POLYESTER, UL 94V-0 DAP MATERIAL AVAILABLE UPON REQUEST

CONTACT MATERIAL; COPPER ALLOY CONTACT PLATING: GOLD ON THE MATING AREA, TIN PLATING ON THE CONTACT TAILS, NICKEL UNDERPLATE

345/395 SERIES CARD EDGE CONNECTOR CONTACT CODE 555,556,558,559,560 DIMENSIONS

YOUR CONNECTION TO QUALITY & SERVICE

|   | ACAD REFERENCE NO. 345-ENG-MASTER |                          |  |  |
|---|-----------------------------------|--------------------------|--|--|
|   | DRAWN: R.STA.MONICA               | DATE: <b>MAY.16/2017</b> |  |  |
|   | CHECKED:                          | DATE:                    |  |  |
|   | SCALE: 1:1                        | SHEET 2 OF 2             |  |  |
| D | DRAWING NUMBER                    | ISSUE                    |  |  |