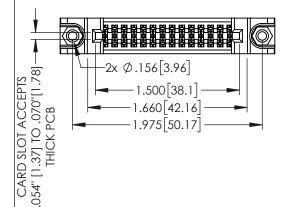

Contact Dimensions: 525-P.C. Tail .018 Sq.(0.46 Sq.) - Tail LG=.150(3.81) .100 (2.54) Contact Spacing x .200 (5.08) Row Spacing

1

345/395 SERIES CARD EDGE CONNECTOR PART NUMBER: 395-028-525-288

YOUR CONNECTION TO QUALITY & SERVICE

|   | CHECKED:       | DATE:   |       |
|---|----------------|---------|-------|
|   | SCALE: 1:1     | SHEET 1 | OF 2  |
| ) | DRAWING NUMBER |         | ISSUE |
|   | 345-ENG-MASTER |         | 1     |
|   |                |         |       |

DRAWN: R.STA.MONICA DATE:MAY.16/2017

INSULATOR MATERIAL: THERMOPLASTIC PBT BLACK, UL 94V-0 CONTACT MATERIAL; COPPER TIN ALLOY

CONTACT PLATING: GOLD ON THE MATING AREA, TIN PLATING ON THE CONTACT TAILS, NICKEL UNDERPLATE