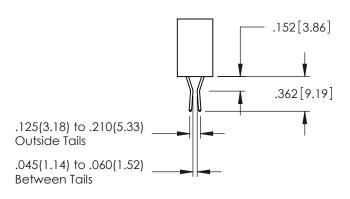

| .330[8.38] CARD SLOT160[4.06] POINT OF CONTACT |  |
|------------------------------------------------|--|
|------------------------------------------------|--|

**SECTION A-A** 

345-ENG-MASTER

.107 [2.72] .082 [2.08] .157 [4] .232 [5.89] .125(3.18) to .210(5.33) .125(3.18) to .210(5.33) Outside Tails Outside Tails .045(1.14) to .060(1.52) .045(1.14) to .060(1.52) Between Tails Between Tails **Contact Code 555 Contact Code 556** 

**Contact Code 558** 