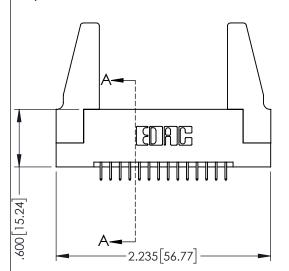

Contact Dimensions: 525-P.C. Tail .018 Sq.(0.46 Sq.) - Tail LG=.150(3.81) .100 (2.54) Contact Spacing x .200 (5.08) Row Spacing

1

345/395 SERIES CARD EDGE CONNECTOR PART NUMBER: 395-028-525-288

YOUR CONNECTION TO QUALITY & SERVICE

|   | CHECKED:       | DATE:   |       |
|---|----------------|---------|-------|
|   | SCALE: 1:1     | SHEET 1 | OF 2  |
| ) | DRAWING NUMBER |         | ISSUE |
|   | 345-ENG-MASTER |         | 1     |
|   |                |         |       |

DRAWN: R.STA.MONICA DATE:MAY.16/2017

INSULATOR MATERIAL: THERMOPLASTIC PBT BLACK, UL 94V-0 CONTACT MATERIAL; COPPER TIN ALLOY

CONTACT PLATING: GOLD ON THE MATING AREA, TIN PLATING ON THE CONTACT TAILS, NICKEL UNDERPLATE