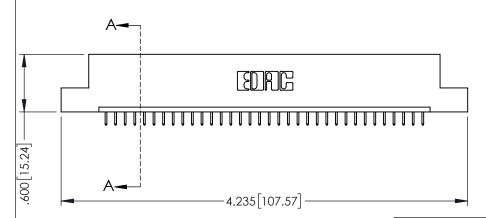

<u>Contact Dimensions:</u>
525-P.C. Tail .018 Sq.(0.46 Sq.) - Tail LG=.150(3.81)
.100 (2.54) Contact Spacing x .200 (5.08) Row Spacing

1

..330[8.38] CARD SLOT .160[4.06] POINT OF CONTACT **SECTION A-A** 

INSULATOR MATERIAL: THERMOPLASTIC PBT BLACK, UL 94V-0

CONTACT MATERIAL; COPPER TIN ALLOY CONTACT PLATING: GOLD ON THE MATING AREA, TIN PLATING ON THE CONTACT TAILS, NICKEL UNDERPLATE

| 345/395 SERIES CARD EDGE CONNECTOR |
|------------------------------------|
| PART NUMBER: 395-034-525-102       |