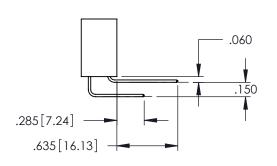

<u>Contact Dimensions:</u>
525-P.C. Tail .018 Sq.(0.46 Sq.) - Tail LG=.150(3.81)
.100 (2.54) Contact Spacing x .200 (5.08) Row Spacing

1

..330[8.38] CARD SLOT .160[4.06] POINT OF CONTACT **SECTION A-A** 

INSULATOR MATERIAL: THERMOPLASTIC PBT BLACK, UL 94V-0

CONTACT MATERIAL; COPPER TIN ALLOY CONTACT PLATING: GOLD ON THE MATING AREA, TIN PLATING ON THE CONTACT TAILS, NICKEL UNDERPLATE

| 345/395 SERIES CARD EDGE CONNECTOR |
|------------------------------------|
| PART NUMBER: 395-034-525-102       |