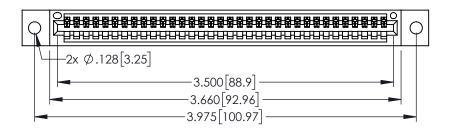

<u>Contact Dimensions:</u>
525-P.C. Tail .018 Sq.(0.46 Sq.) - Tail LG=.150(3.81)
.100 (2.54) Contact Spacing x .200 (5.08) Row Spacing

1

..330[8.38] CARD SLOT .160[4.06] POINT OF CONTACT **SECTION A-A** 

INSULATOR MATERIAL: THERMOPLASTIC PBT BLACK, UL 94V-0

CONTACT MATERIAL; COPPER TIN ALLOY CONTACT PLATING: GOLD ON THE MATING AREA, TIN PLATING ON THE CONTACT TAILS, NICKEL UNDERPLATE

| 345/395 SERIES CARD EDGE CONNECTOR |
|------------------------------------|
| PART NUMBER: 395-034-525-102       |