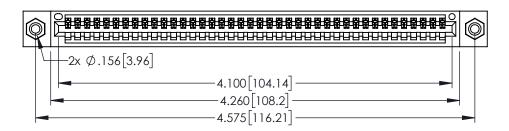

<u>Contact Dimensions:</u>
525-P.C. Tail .018 Sq.(0.46 Sq.) - Tail LG=.150(3.81)
.100 (2.54) Contact Spacing x .200 (5.08) Row Spacing

1

- INSULATOR MATERIAL: THERMOPLASTIC PBT BLACK, UL 94V-0
- CONTACT MATERIAL; COPPER TIN ALLOY CONTACT PLATING: GOLD ON THE MATING AREA, TIN PLATING ON THE CONTACT TAILS, NICKEL UNDERPLATE

| 345/395 SERIES CARD EDGE CONNECTOR |
|------------------------------------|
| PART NUMBER: 395-040-525-408       |

| ACAD REFERENCE NO. 345-ENG-MASTER |                  |         |  |  |
|-----------------------------------|------------------|---------|--|--|
| DRAWN: R.STA.MONICA               | DATE: <b>MAY</b> | 16/2017 |  |  |
| CHECKED:                          | DATE:            |         |  |  |
| SCALE: 1:1                        | SHEET 1          | OF 2    |  |  |
| DRAWING NUMBER                    |                  | ISSUE   |  |  |
| 345-ENG-MASTER                    |                  | 1       |  |  |