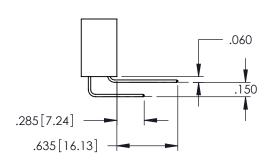

<u>Contact Dimensions:</u>
525-P.C. Tail .018 Sq.(0.46 Sq.) - Tail LG=.150(3.81)
.100 (2.54) Contact Spacing x .200 (5.08) Row Spacing

1

- INSULATOR MATERIAL: THERMOPLASTIC PBT BLACK, UL 94V-0
- CONTACT MATERIAL; COPPER TIN ALLOY CONTACT PLATING: GOLD ON THE MATING AREA, TIN PLATING ON THE CONTACT TAILS, NICKEL UNDERPLATE

| 345/395 SERIES CARD EDGE CONNECTOR |
|------------------------------------|
| PART NUMBER: 395-040-525-408       |

| ACAD REFERENCE NO. 345-ENG-MASTER |                  |         |  |  |
|-----------------------------------|------------------|---------|--|--|
| DRAWN: R.STA.MONICA               | DATE: <b>MAY</b> | 16/2017 |  |  |
| CHECKED:                          | DATE:            |         |  |  |
| SCALE: 1:1                        | SHEET 1          | OF 2    |  |  |
| DRAWING NUMBER                    |                  | ISSUE   |  |  |
| 345-ENG-MASTER                    |                  | 1       |  |  |