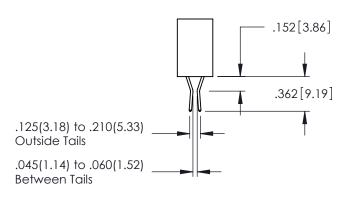

.107 [2.72] .082 [2.08] .157 [4] .232 [5.89] .125(3.18) to .210(5.33) .125(3.18) to .210(5.33) Outside Tails Outside Tails .045(1.14) to .060(1.52) .045(1.14) to .060(1.52) Between Tails Between Tails **Contact Code 555 Contact Code 556** 

## 345/395 SERIES CARD EDGE CONNECTOR CONTACT CODE 555,556,558,559,560 DIMENSIONS

YOUR CONNECTION TO QUALITY & SERVICE

|    | ACAD REFERENCE NO   | . 345-ENG-MASTER |
|----|---------------------|------------------|
| 5  | DRAWN: R.STA.MONICA | DATE:MAY.16/2017 |
|    | CHECKED:            | DATE:            |
| ,  | SCALE: 1:1          | SHEET 2 OF 2     |
| ΞD | DRAWING NUMBER      | ISSUE            |