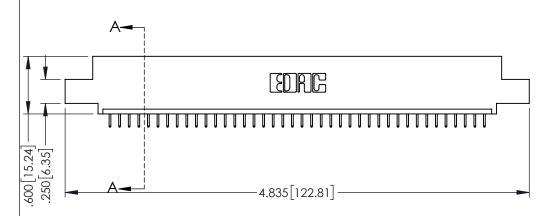

| 345/395 SERIES CARD EDGE CONNECTOR |
|------------------------------------|
| PART NUMBER: 395-040-525-408       |

| ACAD REFERENCE NO. 345-ENG-MASTER |                  |         |  |  |
|-----------------------------------|------------------|---------|--|--|
| DRAWN: R.STA.MONICA               | DATE: <b>MAY</b> | 16/2017 |  |  |
| CHECKED:                          | DATE:            |         |  |  |
| SCALE: 1:1                        | SHEET 1          | OF 2    |  |  |
| DRAWING NUMBER                    |                  | ISSUE   |  |  |
| 345-ENG-MASTER                    |                  | 1       |  |  |