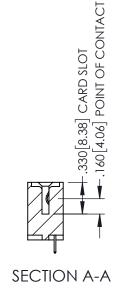

.107 [2.72] .082 [2.08] .157 [4] .232 [5.89] .125(3.18) to .210(5.33) .125(3.18) to .210(5.33) Outside Tails Outside Tails .045(1.14) to .060(1.52) .045(1.14) to .060(1.52) Between Tails Between Tails **Contact Code 555 Contact Code 556** 