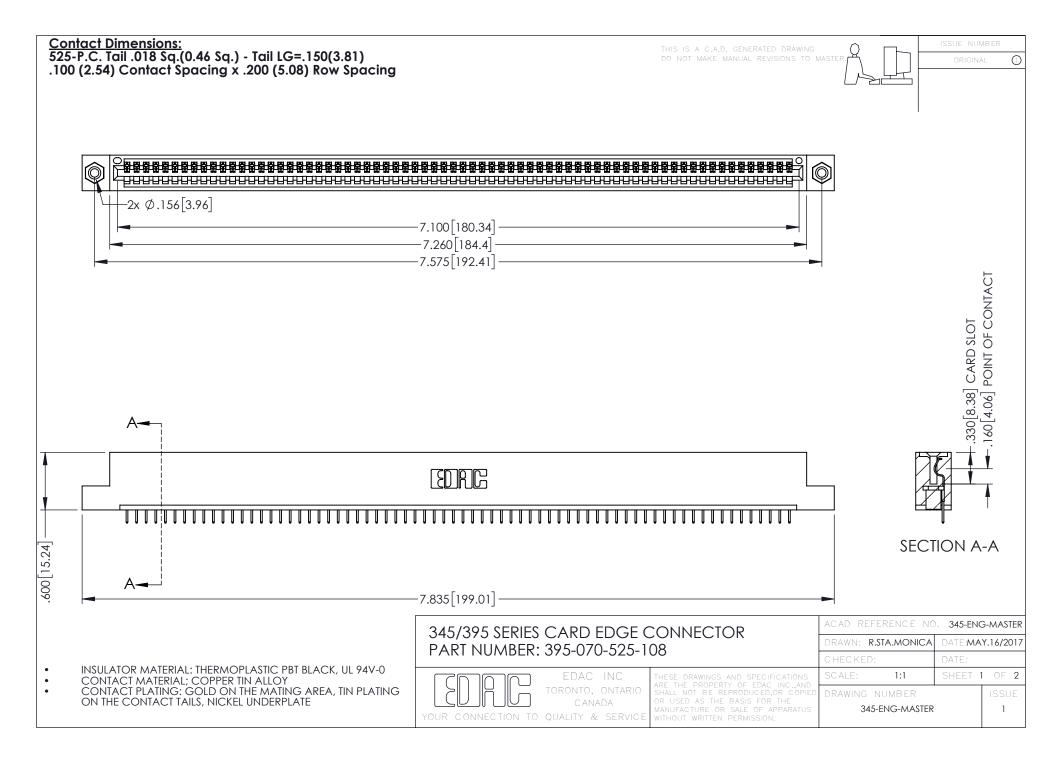

.107 [2.72] .082 [2.08] .157 [4] .232 [5.89] .125(3.18) to .210(5.33) .125(3.18) to .210(5.33) Outside Tails Outside Tails .045(1.14) to .060(1.52) .045(1.14) to .060(1.52) Between Tails Between Tails **Contact Code 555 Contact Code 556** 

**Contact Code 558** 

## **Contact Code 559**

Contact Code 560

INSULATOR MATERIAL: THERMOPLASTIC POLYESTER, UL 94V-0

DAP MATERIAL AVAILABLE UPON REQUEST

CONTACT MATERIAL; COPPER ALLOY

CONTACT PLATING: GOLD ON THE MATING AREA, TIN PLATING ON THE CONTACT TAILS, NICKEL UNDERPLATE

## 345/395 SERIES CARD EDGE CONNECTOR CONTACT CODE 555,556,558,559,560 DIMENSIONS

YOUR CONNECTION TO QUALITY & SERVICE

|    | ACAD REFERENCE NO. 345-ENG-MASTER |                  |
|----|-----------------------------------|------------------|
| 3  | DRAWN: R.STA.MONICA               | DATE:MAY.16/2017 |
|    | CHECKED:                          | DATE:            |
| ,  | SCALE: 1:1                        | SHEET 2 OF 2     |
| ΞD | DRAWING NUMBER                    | ISSUE            |