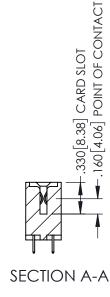

<u>Contact Dimensions:</u>
525-P.C. Tail .018 Sq.(0.46 Sq.) - Tail LG=.150(3.81)
.100 (2.54) Contact Spacing x .200 (5.08) Row Spacing

1

- INSULATOR MATERIAL: THERMOPLASTIC PBT BLACK, UL 94V-0
- CONTACT MATERIAL; COPPER TIN ALLOY CONTACT PLATING: GOLD ON THE MATING AREA, TIN PLATING ON THE CONTACT TAILS, NICKEL UNDERPLATE

.107 [2.72] .082 [2.08] .157 [4] .232 [5.89] .125(3.18) to .210(5.33) .125(3.18) to .210(5.33) Outside Tails Outside Tails .045(1.14) to .060(1.52) .045(1.14) to .060(1.52) Between Tails Between Tails **Contact Code 555 Contact Code 556** 