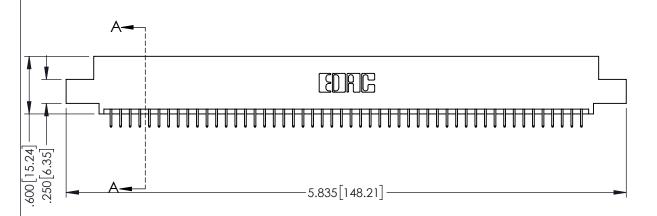

| 345/395 SERIES CARD EDGE CONNECTOR |
|------------------------------------|
| PART NUMBER: 395-100-525-507       |

| ACAD REFERENCE NO. 345-ENG-MASTER |                  |  |  |
|-----------------------------------|------------------|--|--|
| DRAWN: R.STA.MONICA               | DATE:MAY.16/2017 |  |  |
| CHECKED:                          | DATE:            |  |  |
| SCALE: 1:1                        | SHEET 1 OF 2     |  |  |
| DRAWING NUMBER                    | ISSUE            |  |  |
| 345-ENG-MASTER                    | 1                |  |  |