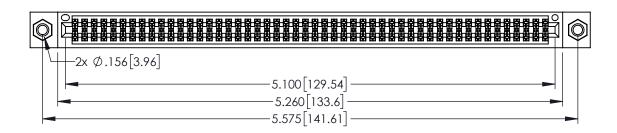

| 345/395 SERIES CARD EDGE CONNECTOR |
|------------------------------------|
| PART NUMBER: 395-100-525-507       |

| ACAD REFERENCE NO. 345-ENG-MASTER |                  |  |  |
|-----------------------------------|------------------|--|--|
| DRAWN: R.STA.MONICA               | DATE:MAY.16/2017 |  |  |
| CHECKED:                          | DATE:            |  |  |
| SCALE: 1:1                        | SHEET 1 OF 2     |  |  |
| DRAWING NUMBER                    | ISSUE            |  |  |
| 345-ENG-MASTER                    | 1                |  |  |