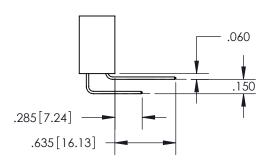

ISSUE NUMBER ORIGINAL 1

**Contact Code 558** 

**Contact Code 559** 

Contact Code 560

- INSULATOR MATERIAL: THERMOPLASTIC POLYESTER, UL 94V-0
- DAP MATERIAL AVAILABLE UPON REQUEST
- CONTACT MATERIAL; COPPER ALLOY

CONTACT PLATING: GOLD ON THE MATING AREA, TIN PLATING ON THE CONTACT TAILS, NICKEL UNDERPLATE

\*FOR ALL OTHER SPECIFICATIONS REFER TO SHEET 3\*