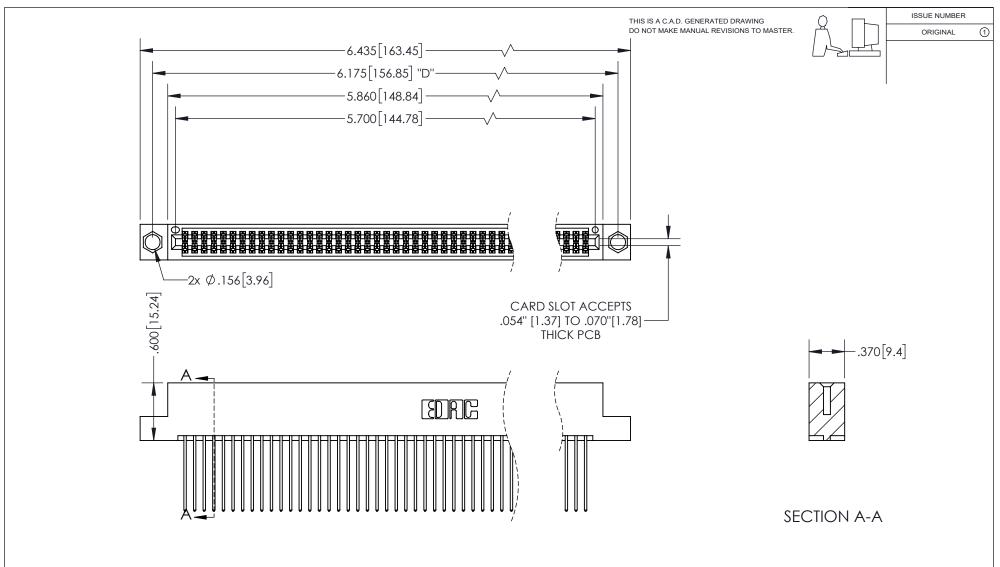

<u>Contact Dimensions:</u> 541-Wire Wrap .025 Sq.(0.64 Sq.) - Tail LG=.750(19.05) .100 (2.54) Contact Spacing x .200 (5.08) Row Spacing

INSULATOR MATERIAL: THERMOPLASTIC PBT, UL 94V-0 CONTACT MATERIAL; COPPER TIN ALLOY
CONTACT PLATING: GOLD ON THE MATING AREA, TIN PLATING ON THE CONTACT TAILS, NICKEL UNDERPLATE

## 345/395 SERIES CARD EDGE CONNECTOR PART NUMBER: 395-112-541-204

YOUR CONNECTION TO QUALITY & SERVICE

**EDAC INC** TORONTO, ONTARIO CANADA

THESE DRAWINGS AND SPECIFICATIONS ARE THE PROPERTY OF EDAC INC.,AND SHALL NOT BE REPRODUCED, OR COPIED OR USED AS THE BASIS FOR THE MANUFACTURE OR SALE OF APPARATUS WITHOUT WRITTEN PERMISSION.