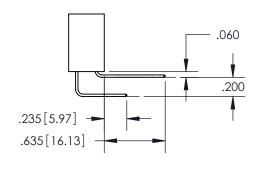

ISSUE NUMBER ORIGINAL 1

**Contact Code 558** 

**Contact Code 559** 

Contact Code 560

- INSULATOR MATERIAL: THERMOPLASTIC POLYESTER, UL 94V-0
- DAP MATERIAL AVAILABLE UPON REQUEST
- CONTACT MATERIAL; COPPER ALLOY

CONTACT PLATING: GOLD ON THE MATING AREA, TIN PLATING ON THE CONTACT TAILS, NICKEL UNDERPLATE

\*FOR ALL OTHER SPECIFICATIONS REFER TO SHEET 3\*