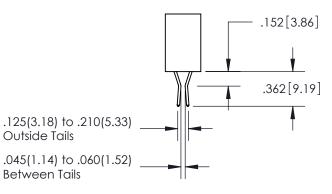

ISSUE NUMBER ORIGINAL 1

**Contact Code 558** 

**Contact Code 559** 

Contact Code 560

- INSULATOR MATERIAL: THERMOPLASTIC POLYESTER, UL 94V-0
- DAP MATERIAL AVAILABLE UPON REQUEST
- CONTACT MATERIAL; COPPER ALLOY

CONTACT PLATING: GOLD ON THE MATING AREA, TIN PLATING ON THE CONTACT TAILS, NICKEL UNDERPLATE

\*FOR ALL OTHER SPECIFICATIONS REFER TO SHEET 3\*