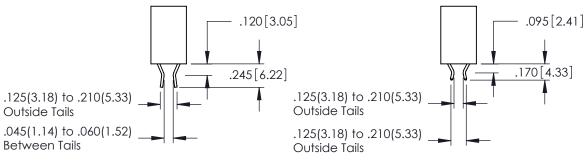

**Contact Code 555** 

**Contact Code 556** 

INSULATOR MATERIAL: THERMOPLASTIC POLYESTER, UL 94V-0 CONTACT MATERIAL; COPPER, NICKEL, TIN ALLOY CA-725 CONTACT PLATING: GOLD ON THE MATING AREA, TIN-LEAD

ON THE CONTACT TAILS, NICKEL UNDERPLATE

## 346/396 SERIES CARD EDGE CONNECTOR CONTACT CODE 555,556,558,559,560 DIMENSIONS

YOUR CONNECTION TO QUALITY & SERVICE

|   | ACAD REFERENCE NO. 346-ENG-MASTER |                  |  |
|---|-----------------------------------|------------------|--|
|   | DRAWN: J.LEE                      | DATE: APR. 22/09 |  |
| • | CHECKED:                          | DATE:            |  |
|   | SCALE: 1:1                        | SHEET 2 OF 2     |  |
| D | DRAWING NUMBER                    | ISSUE            |  |