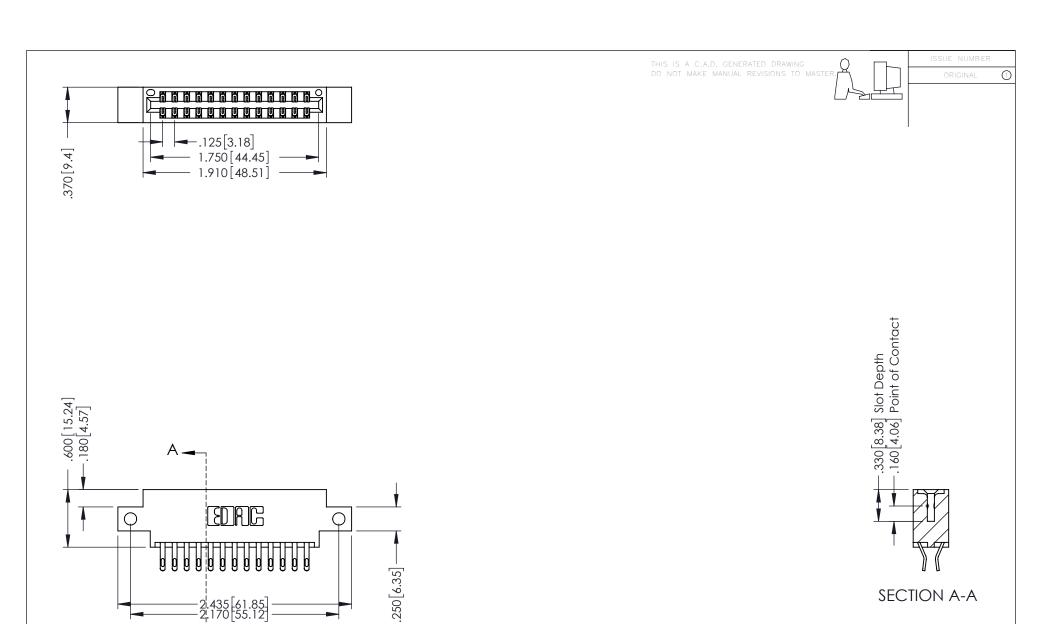

INSULATOR MATERIAL: THERMOPLASTIC POLYESTER, UL 94V-0 CONTACT MATERIAL; COPPER, NICKEL, TIN ALLOY CA-725 CONTACT PLATING: GOLD ON THE MATING AREA, TIN-LEAD

ON THE CONTACT TAILS, NICKEL UNDERPLATE

346/396 SERIES CARD EDGE CONNECTOR

PART NUMBER: 396-026-555-812

YOUR CONNECTION TO QUALITY & SERVICE

| ACAD REFERENCE NO. 346-ENC |                | . 346-ENG-MASTER |
|----------------------------|----------------|------------------|
|                            | DRAWN: J.LEE   | DATE: APR. 22/09 |
|                            | CHECKED:       | DATE:            |
|                            | SCALE: 1:1     | SHEET 1 OF 2     |
| D                          | DRAWING NUMBER | ISSUE            |
|                            | 346-ENG-MASTER | 1                |

**Contact Code 555** 

**Contact Code 556** 

INSULATOR MATERIAL: THERMOPLASTIC POLYESTER, UL 94V-0 CONTACT MATERIAL; COPPER, NICKEL, TIN ALLOY CA-725 CONTACT PLATING: GOLD ON THE MATING AREA, TIN-LEAD

ON THE CONTACT TAILS, NICKEL UNDERPLATE