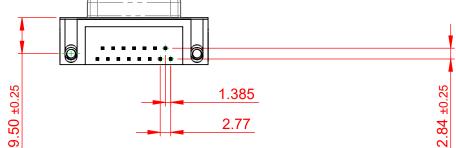

HOUSING: SHELL: CONTACT:

THERMOPLASTIC POLYESTER, UL94V-0 STEEL, NICKEL PLATED COPPER ALLOY, 30µ GOLD PLATING

OPERATING TEMPERATURE: -55°C TO +85°C

**CURRENT RATING:** CONTACT RESISTANCE:  $25m\Omega$  MAX. **INSULATOR RESISTANCE:** 5000MΩ min. DIELECTRIC

**3A PER CONTACT** 

WITHSTANDING VOLTAGE: 1000V AC rms

|  | 622 SERIES D-SUB CONNECTOR                                                     |                                                                                                                                                                                                                | SW REFERENCE NO.: 622 ASSEMBLY  |                  |       |
|--|--------------------------------------------------------------------------------|----------------------------------------------------------------------------------------------------------------------------------------------------------------------------------------------------------------|---------------------------------|------------------|-------|
|  |                                                                                |                                                                                                                                                                                                                | DRAWN: C.B                      | DATE: AUG. 01/20 | )18   |
|  |                                                                                |                                                                                                                                                                                                                | CHECKED:                        | DATE:            |       |
|  | EDAC INC<br>TORONTO, ONTARIO<br>CANADA<br>YOUR CONNECTION TO QUALITY & SERVICE | THESE DRAWINGS AND SPECIFICATIONS<br>ARE THE PROPERTY OF EDAC INC.,AND<br>SHALL NOT BE REPRODUCED,OR COPIED<br>OR USED AS THE BASIS FOR THE<br>MANUFACTURE OR SALE OF APPARATUS<br>WITHOUT WRITTEN PERMISSION. | SCALE: (IN C.A.D. 1:1)          | SHEET 1 OF       | 1     |
|  |                                                                                |                                                                                                                                                                                                                | DRAWING NUMBER: 622-015-668-035 |                  | ISSUE |
|  |                                                                                |                                                                                                                                                                                                                | PART NUMBER: 622-015-6          | 368-035          | 1     |

THIS SERIES FULLY CONFORMS TO THE EUROPEAN UNION DIRECTIVES 2011/65/EU FOR RoHS COMPLIANCY.