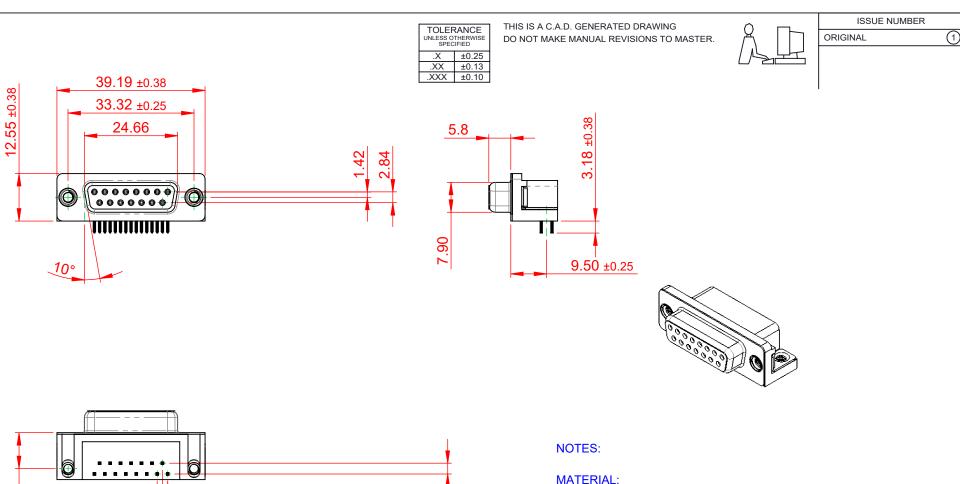

HOUSING: SHELL: CONTACT:

THERMOPLASTIC POLYESTER, UL94V-0 STEEL, NICKEL PLATED COPPER ALLOY, 30µ GOLD PLATING

OPERATING TEMPERATURE: -55°C TO +85°C

**CURRENT RATING:** CONTACT RESISTANCE:  $25m\Omega$  MAX. **INSULATOR RESISTANCE:** 5000MΩ min. DIELECTRIC

**3A PER CONTACT** 

WITHSTANDING VOLTAGE: 1000V AC rms

|  | 622 SERIES D-SUB CONNECTOR                                                     |                                                                                                                                                                                                                | SW REFERENCE NO.: 622 ASSEMBLY  |                  |       |
|--|--------------------------------------------------------------------------------|----------------------------------------------------------------------------------------------------------------------------------------------------------------------------------------------------------------|---------------------------------|------------------|-------|
|  |                                                                                |                                                                                                                                                                                                                | DRAWN: C.B                      | DATE: AUG. 01/20 | )18   |
|  |                                                                                |                                                                                                                                                                                                                | CHECKED:                        | DATE:            |       |
|  | EDAC INC<br>TORONTO, ONTARIO<br>CANADA<br>YOUR CONNECTION TO QUALITY & SERVICE | THESE DRAWINGS AND SPECIFICATIONS<br>ARE THE PROPERTY OF EDAC INC.,AND<br>SHALL NOT BE REPRODUCED,OR COPIED<br>OR USED AS THE BASIS FOR THE<br>MANUFACTURE OR SALE OF APPARATUS<br>WITHOUT WRITTEN PERMISSION. | SCALE: (IN C.A.D. 1:1)          | SHEET 1 OF       | 1     |
|  |                                                                                |                                                                                                                                                                                                                | DRAWING NUMBER: 622-015-668-035 |                  | ISSUE |
|  |                                                                                |                                                                                                                                                                                                                | PART NUMBER: 622-015-6          | 368-035          | 1     |

THIS SERIES FULLY CONFORMS TO THE EUROPEAN UNION DIRECTIVES 2011/65/EU FOR RoHS COMPLIANCY.