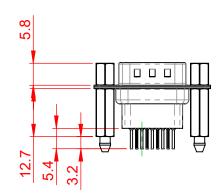

|             | ı .        |      |    |          | 30       | .80 | 0 ±0 | ).38 | 3        | <b>—</b> |
|-------------|------------|------|----|----------|----------|-----|------|------|----------|----------|
| 12.60 ±0.38 | 8.36 ±0.25 | 4    |    |          |          |     | 9 ±0 |      |          |          |
| 12.6        | 8.36       | 2.84 |    |          |          | 10  | 5.92 |      |          |          |
| 7           |            |      | -  | <b>©</b> | <b>(</b> | • • |      |      | <b>(</b> |          |
| 7           |            | •    |    |          |          |     |      | 2.7  | 77       | ر        |
|             |            |      |    | _        |          |     |      | 1.3  | 85       | <u>.</u> |
|             |            |      | _1 | 0°       |          |     | _    |      |          |          |