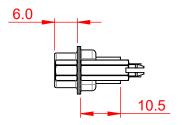

|             | ı .        |      |    |          | 30       | .80 | 0 ±0 | ).38 | 3        | <b>—</b> |
|-------------|------------|------|----|----------|----------|-----|------|------|----------|----------|
| 12.60 ±0.38 | 8.36 ±0.25 | 4    |    |          |          |     | 9 ±0 |      |          |          |
| 12.6        | 8.36       | 2.84 |    |          |          | 10  | 5.92 |      |          |          |
| 7           |            |      | -  | <b>©</b> | <b>(</b> | • • |      |      | <b>(</b> |          |
| 7           |            | •    |    |          |          |     |      | 2.7  | 77       | ر        |
|             |            |      |    | _        |          |     |      | 1.3  | 85       | <u>.</u> |
|             |            |      | _1 | 0°       |          |     | _    |      |          |          |