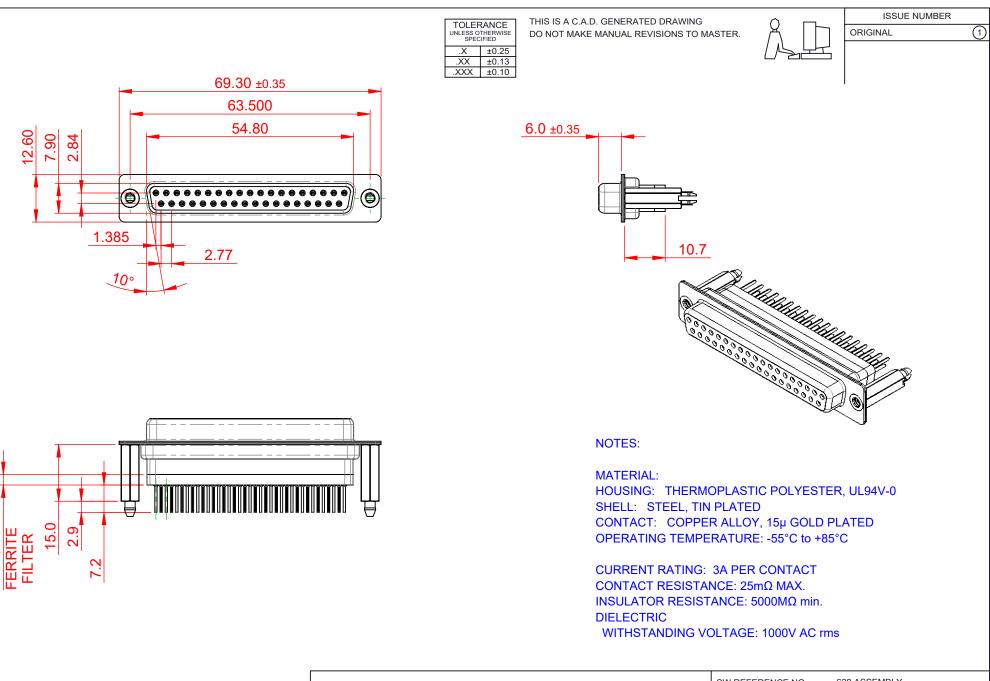

| 628 SERIES D-SUB CONNECTOR             |                                                                                                                                                                                                                | SW REFERENCE NO.: 628 ASSEMBLY |           |                    |       |
|----------------------------------------|----------------------------------------------------------------------------------------------------------------------------------------------------------------------------------------------------------------|--------------------------------|-----------|--------------------|-------|
|                                        |                                                                                                                                                                                                                | DRAWN: C.B                     |           | DATE: AUG. 01/2018 |       |
|                                        |                                                                                                                                                                                                                | CHECKED:                       |           | DATE:              |       |
| EDAC INC<br>TORONTO, ONTARIO<br>CANADA | THESE DRAWINGS AND SPECIFICATIONS<br>ARE THE PROPERTY OF EDAC INC.,AND<br>SHALL NOT BE REPRODUCED,OR COPIED<br>OR USED AS THE BASIS FOR THE<br>MANUFACTURE OR SALE OF APPARATUS<br>WITHOUT WRITTEN PERMISSION. | SCALE: 1:1                     |           | SHEET 1 OF         | 1     |
|                                        |                                                                                                                                                                                                                | DRAWING NUMBER:                | 628-037-3 | 381-256            | ISSUE |
| YOUR CONNECTION TO QUALITY & SERVICE   |                                                                                                                                                                                                                | PART NUMBER:                   | 628-037-3 | 381-256            | 1     |