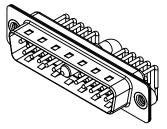

.XX ±0.13 .XXX ±0.05

DIELECTRIC WITHSTANDING VOLTAGE:

**OPERATING TEMPERATURE:** 

-55°C ~ 125°C

1000V AC rms

|          | COMBINATION D-SUB                                                    |                                                                                                                                       | SW REFERENCE NO.: 629 COMBO ASSEMBLY |            |                    |       |
|----------|----------------------------------------------------------------------|---------------------------------------------------------------------------------------------------------------------------------------|--------------------------------------|------------|--------------------|-------|
|          |                                                                      |                                                                                                                                       | DRAWN: C.B                           |            | DATE: JAN. 01/2019 |       |
|          |                                                                      |                                                                                                                                       | CHECKED:                             |            | DATE:              |       |
| EDAC INC | THESE DRAWINGS AND SPECIFICATIONS<br>ARE THE PROPERTY OF EDAC INCAND | SCALE: (IN C.A.D. 1                                                                                                                   | :1)                                  | SHEET 1 OF | 2                  |       |
|          |                                                                      | SHALL NOT BE REPRODUCED, OR COPIED<br>OR USED AS THE BASIS FOR THE<br>MANUFACTURE OR SALE OF APPARATUS<br>WITHOUT WRITTEN PERMISSION. | DRAWING NUMBER: 629-21W              |            | 1240-4NA           | ISSUE |
| Y        | YOUR CONNECTION TO QUALITY & SERVICE                                 |                                                                                                                                       | PART NUMBER:                         | 629-21W    | 1240-4NA           | 1     |