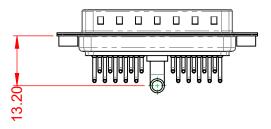

.XX ±0.13 .XXX ±0.05

DIELECTRIC WITHSTANDING VOLTAGE:

**OPERATING TEMPERATURE:** 

-55°C ~ 125°C

1000V AC rms

|          | COMBINATION D-SUB                                                    |                                                                                                                                       | SW REFERENCE NO.: 629 COMBO ASSEMBLY |            |                    |       |
|----------|----------------------------------------------------------------------|---------------------------------------------------------------------------------------------------------------------------------------|--------------------------------------|------------|--------------------|-------|
|          |                                                                      |                                                                                                                                       | DRAWN: C.B                           |            | DATE: JAN. 01/2019 |       |
|          |                                                                      |                                                                                                                                       | CHECKED:                             |            | DATE:              |       |
| EDAC INC | THESE DRAWINGS AND SPECIFICATIONS<br>ARE THE PROPERTY OF EDAC INCAND | SCALE: (IN C.A.D. 1                                                                                                                   | :1)                                  | SHEET 1 OF | 2                  |       |
|          |                                                                      | SHALL NOT BE REPRODUCED, OR COPIED<br>OR USED AS THE BASIS FOR THE<br>MANUFACTURE OR SALE OF APPARATUS<br>WITHOUT WRITTEN PERMISSION. | DRAWING NUMBER: 629-21W              |            | 1240-4NA           | ISSUE |
| Y        | YOUR CONNECTION TO QUALITY & SERVICE                                 |                                                                                                                                       | PART NUMBER:                         | 629-21W    | 1240-4NA           | 1     |