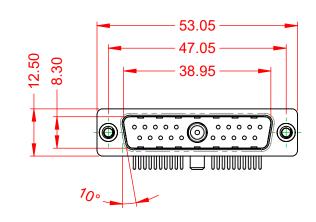

.XX ±0.13 .XXX ±0.05

DIELECTRIC WITHSTANDING VOLTAGE:

**OPERATING TEMPERATURE:** 

-55°C ~ 125°C

1000V AC rms

|          | COMBINATION D-SUB                                                    |                                                                                                                                       | SW REFERENCE NO.: 629 COMBO ASSEMBLY |            |                    |       |
|----------|----------------------------------------------------------------------|---------------------------------------------------------------------------------------------------------------------------------------|--------------------------------------|------------|--------------------|-------|
|          |                                                                      |                                                                                                                                       | DRAWN: C.B                           |            | DATE: JAN. 01/2019 |       |
|          |                                                                      |                                                                                                                                       | CHECKED:                             |            | DATE:              |       |
| EDAC INC | THESE DRAWINGS AND SPECIFICATIONS<br>ARE THE PROPERTY OF EDAC INCAND | SCALE: (IN C.A.D. 1                                                                                                                   | :1)                                  | SHEET 1 OF | 2                  |       |
|          |                                                                      | SHALL NOT BE REPRODUCED, OR COPIED<br>OR USED AS THE BASIS FOR THE<br>MANUFACTURE OR SALE OF APPARATUS<br>WITHOUT WRITTEN PERMISSION. | DRAWING NUMBER: 629-21W              |            | 1240-4NA           | ISSUE |
| Y        | YOUR CONNECTION TO QUALITY & SERVICE                                 |                                                                                                                                       | PART NUMBER:                         | 629-21W    | 1240-4NA           | 1     |