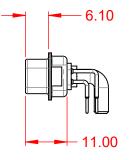

.XX ±0.13 .XXX ±0.05

DIELECTRIC WITHSTANDING VOLTAGE:

**OPERATING TEMPERATURE:** 

-55°C ~ 125°C

1000V AC rms

|          | COMBINATION D-SUB                                                    |                                                                                                                                       | SW REFERENCE NO.: 629 COMBO ASSEMBLY |            |                    |       |
|----------|----------------------------------------------------------------------|---------------------------------------------------------------------------------------------------------------------------------------|--------------------------------------|------------|--------------------|-------|
|          |                                                                      |                                                                                                                                       | DRAWN: C.B                           |            | DATE: JAN. 01/2019 |       |
|          |                                                                      |                                                                                                                                       | CHECKED:                             |            | DATE:              |       |
| EDAC INC | THESE DRAWINGS AND SPECIFICATIONS<br>ARE THE PROPERTY OF EDAC INCAND | SCALE: (IN C.A.D. 1                                                                                                                   | :1)                                  | SHEET 1 OF | 2                  |       |
|          |                                                                      | SHALL NOT BE REPRODUCED, OR COPIED<br>OR USED AS THE BASIS FOR THE<br>MANUFACTURE OR SALE OF APPARATUS<br>WITHOUT WRITTEN PERMISSION. | DRAWING NUMBER: 629-21W              |            | 1240-4NA           | ISSUE |
| Y        | YOUR CONNECTION TO QUALITY & SERVICE                                 |                                                                                                                                       | PART NUMBER:                         | 629-21W    | 1240-4NA           | 1     |