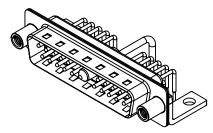

THIS IS A C.A.D. GENERATED DRAWING TOLERANCE UNLESS OTHERWISE SPECIFIED DO NOT MAKE MANUAL REVISIONS TO MASTER. .X ±0.25

NOTES:

MATERIAL: HOUSING: SHELL: CONTACT:

THERMOPLASTIC POLYESTER, UL94V-0 STEEL, NICKEL PLATED COPPER ALLOY, GOLD FLASH PLATED

allallallal  $\bigcirc$ 

**OPERATING TEMPERATURE:** 

.XX ±0.13 .XXX ±0.05

POWER/CO-AX CONTACT RATING: (IF PRESENT) SIGNAL CONTACT CURRENT RATING: 5A PER CONTACT SIGNAL CONTACT RESISTANCE:  $10m\Omega$  MAX.

**INSULATOR RESISTANCE:** DIELECTRIC WITHSTANDING VOLTAGE: 10A (CURRENT)

-55°C ~ 125°C

5000MΩ min.

1000V AC rms

|          | COMBINATION D-SUB |                                                                                                                                       | SW REFERENCE NO.: 629 COMBO ASSEMBLY |                   |       |
|----------|-------------------|---------------------------------------------------------------------------------------------------------------------------------------|--------------------------------------|-------------------|-------|
|          |                   |                                                                                                                                       | DRAWN: C.B                           | DATE: JAN. 01/201 | 19    |
|          |                   |                                                                                                                                       | CHECKED:                             | DATE:             |       |
| )        | EDAC INC          | THESE DRAWINGS AND SPECIFICATIONS<br>ARE THE PROPERTY OF EDAC INCAND                                                                  | SCALE: (IN C.A.D. 1:1)               | SHEET 1 OF        | 2     |
| :S<br>Y. |                   | SHALL NOT BE REPRODUCED, OR COPIED<br>OR USED AS THE BASIS FOR THE<br>MANUFACTURE OR SALE OF APPARATUS<br>WITHOUT WRITTEN PERMISSION. | DRAWING NUMBER: 629-21W1250-1N6      |                   | ISSUE |
|          |                   |                                                                                                                                       | PART NUMBER: 629-21W <sup>2</sup>    | 1250-1N6          | 1     |