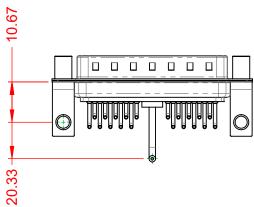

THIS IS A C.A.D. GENERATED DRAWING TOLERANCE UNLESS OTHERWISE SPECIFIED DO NOT MAKE MANUAL REVISIONS TO MASTER. .X ±0.25

NOTES:

MATERIAL: HOUSING: SHELL: CONTACT:

THERMOPLASTIC POLYESTER, UL94V-0 STEEL, NICKEL PLATED COPPER ALLOY, GOLD FLASH PLATED

allallallal  $\bigcirc$ 

**OPERATING TEMPERATURE:** 

.XX ±0.13 .XXX ±0.05

POWER/CO-AX CONTACT RATING: (IF PRESENT) SIGNAL CONTACT CURRENT RATING: 5A PER CONTACT SIGNAL CONTACT RESISTANCE:  $10m\Omega$  MAX.

**INSULATOR RESISTANCE:** DIELECTRIC WITHSTANDING VOLTAGE: 10A (CURRENT)

-55°C ~ 125°C

5000MΩ min.

1000V AC rms

|          | COMBINATION D-SUB |                                                                                                                                       | SW REFERENCE NO.: 629 COMBO ASSEMBLY |                   |       |
|----------|-------------------|---------------------------------------------------------------------------------------------------------------------------------------|--------------------------------------|-------------------|-------|
|          |                   |                                                                                                                                       | DRAWN: C.B                           | DATE: JAN. 01/201 | 19    |
|          |                   |                                                                                                                                       | CHECKED:                             | DATE:             |       |
| )        | EDAC INC          | THESE DRAWINGS AND SPECIFICATIONS<br>ARE THE PROPERTY OF EDAC INCAND                                                                  | SCALE: (IN C.A.D. 1:1)               | SHEET 1 OF        | 2     |
| :S<br>Y. |                   | SHALL NOT BE REPRODUCED, OR COPIED<br>OR USED AS THE BASIS FOR THE<br>MANUFACTURE OR SALE OF APPARATUS<br>WITHOUT WRITTEN PERMISSION. | DRAWING NUMBER: 629-21W1250-1N6      |                   | ISSUE |
|          |                   |                                                                                                                                       | PART NUMBER: 629-21W <sup>2</sup>    | 1250-1N6          | 1     |