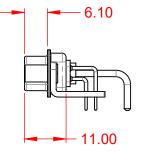

THIS IS A C.A.D. GENERATED DRAWING TOLERANCE UNLESS OTHERWISE SPECIFIED DO NOT MAKE MANUAL REVISIONS TO MASTER. .X ±0.25

NOTES:

MATERIAL: HOUSING: SHELL: CONTACT:

THERMOPLASTIC POLYESTER, UL94V-0 STEEL, NICKEL PLATED COPPER ALLOY, GOLD FLASH PLATED

allallallal  $\bigcirc$ 

**OPERATING TEMPERATURE:** 

.XX ±0.13 .XXX ±0.05

POWER/CO-AX CONTACT RATING: (IF PRESENT) SIGNAL CONTACT CURRENT RATING: 5A PER CONTACT SIGNAL CONTACT RESISTANCE:  $10m\Omega$  MAX.

**INSULATOR RESISTANCE:** DIELECTRIC WITHSTANDING VOLTAGE: 10A (CURRENT)

-55°C ~ 125°C

5000MΩ min.

1000V AC rms

|          | COMBINATION D-SUB |                                                                                                                                       | SW REFERENCE NO.: 629 COMBO ASSEMBLY |                   |       |
|----------|-------------------|---------------------------------------------------------------------------------------------------------------------------------------|--------------------------------------|-------------------|-------|
|          |                   |                                                                                                                                       | DRAWN: C.B                           | DATE: JAN. 01/201 | 19    |
|          |                   |                                                                                                                                       | CHECKED:                             | DATE:             |       |
| )        | EDAC INC          | THESE DRAWINGS AND SPECIFICATIONS<br>ARE THE PROPERTY OF EDAC INCAND                                                                  | SCALE: (IN C.A.D. 1:1)               | SHEET 1 OF        | 2     |
| :S<br>Y. |                   | SHALL NOT BE REPRODUCED, OR COPIED<br>OR USED AS THE BASIS FOR THE<br>MANUFACTURE OR SALE OF APPARATUS<br>WITHOUT WRITTEN PERMISSION. | DRAWING NUMBER: 629-21W1250-1N6      |                   | ISSUE |
|          |                   |                                                                                                                                       | PART NUMBER: 629-21W <sup>2</sup>    | 1250-1N6          | 1     |