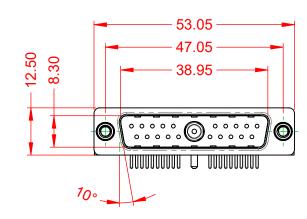

THIS IS A C.A.D. GENERATED DRAWING TOLERANCE UNLESS OTHERWISE SPECIFIED DO NOT MAKE MANUAL REVISIONS TO MASTER. .X ±0.25

NOTES:

MATERIAL: HOUSING: SHELL: CONTACT:

THERMOPLASTIC POLYESTER, UL94V-0 STEEL, NICKEL PLATED COPPER ALLOY, GOLD FLASH PLATED

allallallal  $\bigcirc$ 

**OPERATING TEMPERATURE:** 

.XX ±0.13 .XXX ±0.05

POWER/CO-AX CONTACT RATING: (IF PRESENT) SIGNAL CONTACT CURRENT RATING: 5A PER CONTACT SIGNAL CONTACT RESISTANCE:  $10m\Omega$  MAX.

**INSULATOR RESISTANCE:** DIELECTRIC WITHSTANDING VOLTAGE: 10A (CURRENT)

-55°C ~ 125°C

5000MΩ min.

1000V AC rms

|          | COMBINATION D-SUB |                                                                                                                                       | SW REFERENCE NO.: 629 COMBO ASSEMBLY |                   |       |
|----------|-------------------|---------------------------------------------------------------------------------------------------------------------------------------|--------------------------------------|-------------------|-------|
|          |                   |                                                                                                                                       | DRAWN: C.B                           | DATE: JAN. 01/201 | 19    |
|          |                   |                                                                                                                                       | CHECKED:                             | DATE:             |       |
| )        | EDAC INC          | THESE DRAWINGS AND SPECIFICATIONS<br>ARE THE PROPERTY OF EDAC INCAND                                                                  | SCALE: (IN C.A.D. 1:1)               | SHEET 1 OF        | 2     |
| :S<br>Y. |                   | SHALL NOT BE REPRODUCED, OR COPIED<br>OR USED AS THE BASIS FOR THE<br>MANUFACTURE OR SALE OF APPARATUS<br>WITHOUT WRITTEN PERMISSION. | DRAWING NUMBER: 629-21W1250-1N6      |                   | ISSUE |
|          |                   |                                                                                                                                       | PART NUMBER: 629-21W <sup>2</sup>    | 1250-1N6          | 1     |