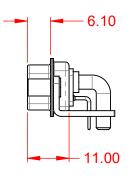

| ISSUE NUMBER |  |
|--------------|--|
| ORIGINAL     |  |

(1)

NOTES:

MATERIAL: HOUSING: SHELL: CONTACT:

THERMOPLASTIC POLYESTER, UL94V-0 STEEL, TIN PLATED COPPER ALLOY, 30µ" GOLD PLATED

POWER/CO-AX CONTACT RATING: (IF PRESENT) SIGNAL CONTACT CURRENT RATING: 5A PER CONTACT SIGNAL CONTACT RESISTANCE:  $10m\Omega$  MAX. **INSULATOR RESISTANCE:** 

.XX ±0.13 .XXX ±0.05

DIELECTRIC WITHSTANDING VOLTAGE:

**OPERATING TEMPERATURE:** 

40A (CURRENT)

-55°C ~ 125°C

5000MΩ min.

1000V AC rms

|  |                                      | SW REFERENCE NO.: 629 C                                                                                                | OMBO ASSEMBLY           |                  |       |
|--|--------------------------------------|------------------------------------------------------------------------------------------------------------------------|-------------------------|------------------|-------|
|  | COMBINATION D-SUB                    |                                                                                                                        | DRAWN: C.B              | DATE: JAN. 01/20 | 19    |
|  |                                      |                                                                                                                        | CHECKED:                | DATE:            |       |
|  | EDAC INC                             | THESE DRAWINGS AND SPECIFICATIONS<br>ARE THE PROPERTY OF EDAC INCAND                                                   | SCALE: (IN C.A.D. 1:1)  | SHEET 1 OF       | 2     |
|  | TORONTO, ONTARIO<br>CANADA           | O, ONTARIO SHALL NOT BE REPRODUCED, OR COPIED<br>NADA OR USED AS THE BASIS FOR THE<br>MANUFACTURE OR SALE OF APPARATUS | DRAWING NUMBER: 629-24W | 7640-4T6         | ISSUE |
|  | YOUR CONNECTION TO QUALITY & SERVICE |                                                                                                                        | PART NUMBER: 629-24W    | 7640-4T6         | 1     |