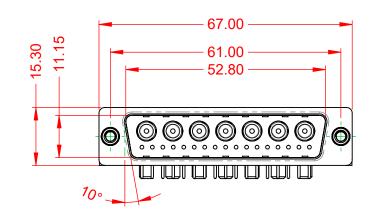

| ISSUE NUMBER |  |
|--------------|--|
| ORIGINAL     |  |

(1)

NOTES:

MATERIAL: HOUSING: SHELL: CONTACT:

THERMOPLASTIC POLYESTER, UL94V-0 STEEL, TIN PLATED COPPER ALLOY, 30µ" GOLD PLATED

POWER/CO-AX CONTACT RATING: (IF PRESENT) SIGNAL CONTACT CURRENT RATING: 5A PER CONTACT SIGNAL CONTACT RESISTANCE:  $10m\Omega$  MAX. **INSULATOR RESISTANCE:** 

.XX ±0.13 .XXX ±0.05

DIELECTRIC WITHSTANDING VOLTAGE:

**OPERATING TEMPERATURE:** 

40A (CURRENT)

-55°C ~ 125°C

5000MΩ min.

1000V AC rms

|  |                                      | SW REFERENCE NO.: 629 C                                                                                                | OMBO ASSEMBLY           |                  |       |
|--|--------------------------------------|------------------------------------------------------------------------------------------------------------------------|-------------------------|------------------|-------|
|  | COMBINATION D-SUB                    |                                                                                                                        | DRAWN: C.B              | DATE: JAN. 01/20 | 19    |
|  |                                      |                                                                                                                        | CHECKED:                | DATE:            |       |
|  | EDAC INC                             | THESE DRAWINGS AND SPECIFICATIONS<br>ARE THE PROPERTY OF EDAC INCAND                                                   | SCALE: (IN C.A.D. 1:1)  | SHEET 1 OF       | 2     |
|  | TORONTO, ONTARIO<br>CANADA           | O, ONTARIO SHALL NOT BE REPRODUCED, OR COPIED<br>NADA OR USED AS THE BASIS FOR THE<br>MANUFACTURE OR SALE OF APPARATUS | DRAWING NUMBER: 629-24W | 7640-4T6         | ISSUE |
|  | YOUR CONNECTION TO QUALITY & SERVICE |                                                                                                                        | PART NUMBER: 629-24W    | 7640-4T6         | 1     |