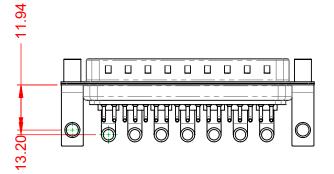

| ISSUE NUMBER |  |
|--------------|--|
| ORIGINAL     |  |

(1)

NOTES:

MATERIAL: HOUSING: SHELL: CONTACT:

THERMOPLASTIC POLYESTER, UL94V-0 STEEL, TIN PLATED COPPER ALLOY, 30µ" GOLD PLATED

POWER/CO-AX CONTACT RATING: (IF PRESENT) SIGNAL CONTACT CURRENT RATING: 5A PER CONTACT SIGNAL CONTACT RESISTANCE:  $10m\Omega$  MAX. **INSULATOR RESISTANCE:** 

.XX ±0.13 .XXX ±0.05

DIELECTRIC WITHSTANDING VOLTAGE:

**OPERATING TEMPERATURE:** 

40A (CURRENT)

-55°C ~ 125°C

5000MΩ min.

1000V AC rms

|  |                                      | SW REFERENCE NO.: 629 C                                                                                                | OMBO ASSEMBLY           |                  |       |
|--|--------------------------------------|------------------------------------------------------------------------------------------------------------------------|-------------------------|------------------|-------|
|  | COMBINATION D-SUB                    |                                                                                                                        | DRAWN: C.B              | DATE: JAN. 01/20 | 19    |
|  |                                      |                                                                                                                        | CHECKED:                | DATE:            |       |
|  | EDAC INC                             | THESE DRAWINGS AND SPECIFICATIONS<br>ARE THE PROPERTY OF EDAC INCAND                                                   | SCALE: (IN C.A.D. 1:1)  | SHEET 1 OF       | 2     |
|  | TORONTO, ONTARIO<br>CANADA           | O, ONTARIO SHALL NOT BE REPRODUCED, OR COPIED<br>NADA OR USED AS THE BASIS FOR THE<br>MANUFACTURE OR SALE OF APPARATUS | DRAWING NUMBER: 629-24W | 7640-4T6         | ISSUE |
|  | YOUR CONNECTION TO QUALITY & SERVICE |                                                                                                                        | PART NUMBER: 629-24W    | 7640-4T6         | 1     |