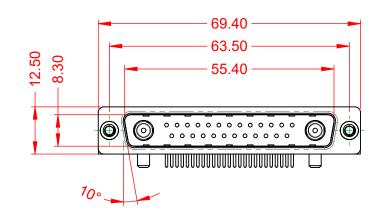

## 10.67 Θ 13.20

| OPERATING TEMPERATURE:                                       | -55°C ~ 125°C               |
|--------------------------------------------------------------|-----------------------------|
| POWER/CO-AX CONTACT RATING:<br>(IF PRESENT)                  | 30A (CURRENT)               |
| SIGNAL CONTACT CURRENT RATING:<br>SIGNAL CONTACT RESISTANCE: | 5A PER CONTACT<br>10mΩ MAX. |
| INSULATOR RESISTANCE:<br>DIELECTRIC                          | $5000M\Omega$ min.          |