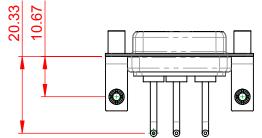

.XX ±0.13

.XXX ±0.05

10.70

5.80

THERMOPLASTIC POLYESTER, UL94V-0 STEEL, NICKEL PLATED COPPER ALLOY, GOLD FLASH PLATED -55°C ~ 125°C 10A (CURRENT)

SIGNAL CONTACT CURRENT RATING: 5A PER CONTACT  $10m\Omega$  MAX.