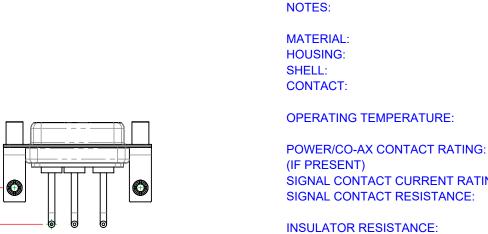

.XX ±0.13

.XXX ±0.05

10.70

5.80

THERMOPLASTIC POLYESTER, UL94V-0 STEEL, NICKEL PLATED COPPER ALLOY, GOLD FLASH PLATED -55°C ~ 125°C 10A (CURRENT)

SIGNAL CONTACT CURRENT RATING: 5A PER CONTACT  $10m\Omega$  MAX.

DIELECTRIC WITHSTANDING VOLTAGE: 5000MΩ min. 1000V AC rms

| COMBINATION D-SUB                                                              |                                                                                                                                                                                                                | SW REFERENCE NO.: 630 COMBO ASSEMBLY |                    |       |
|--------------------------------------------------------------------------------|----------------------------------------------------------------------------------------------------------------------------------------------------------------------------------------------------------------|--------------------------------------|--------------------|-------|
|                                                                                |                                                                                                                                                                                                                | DRAWN: C.B                           | DATE: JAN. 01/2019 |       |
|                                                                                |                                                                                                                                                                                                                | CHECKED: DATE:                       |                    |       |
| EDAG INC<br>TORONTO, ONTARIO<br>CANADA<br>YOUR CONNECTION TO QUALITY & SERVICE | THESE DRAWINGS AND SPECIFICATIONS<br>ARE THE PROPERTY OF EDAC INC.,AND<br>SHALL NOT BE REPRODUCED,OR COPIED<br>OR USED AS THE BASIS FOR THE<br>MANUFACTURE OR SALE OF APPARATUS<br>WITHOUT WRITTEN PERMISSION. | SCALE: (IN C.A.D. 1:1)               | SHEET 1 OF         | 2     |
|                                                                                |                                                                                                                                                                                                                | DRAWING NUMBER: 630-3WK3250-1N5      |                    | ISSUE |
|                                                                                |                                                                                                                                                                                                                | PART NUMBER: 630-3WK                 | 3250-1N5           | 1     |