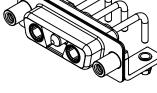

.XX ±0.13

.XXX ±0.05

10.70

5.80

THERMOPLASTIC POLYESTER, UL94V-0 STEEL, NICKEL PLATED COPPER ALLOY, GOLD FLASH PLATED -55°C ~ 125°C 10A (CURRENT)

SIGNAL CONTACT CURRENT RATING: 5A PER CONTACT  $10m\Omega$  MAX.

DIELECTRIC WITHSTANDING VOLTAGE: 5000MΩ min. 1000V AC rms



| COMBINATION D-SUB                                                              |                                                                                                                                                                                                                | SW REFERENCE NO.: 630 COMBO ASSEMBLY |                    |       |
|--------------------------------------------------------------------------------|----------------------------------------------------------------------------------------------------------------------------------------------------------------------------------------------------------------|--------------------------------------|--------------------|-------|
|