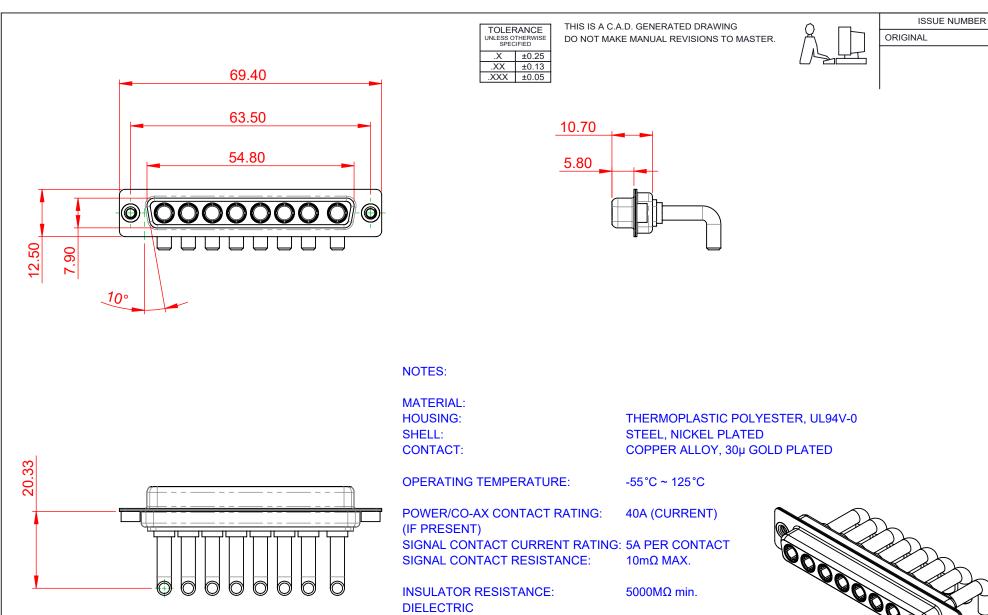

WITHSTANDING VOLTAGE:

1000V AC rms

(1)

|        |                                      |                                                                                                                                       | SW REFERENCE NO.: 630 COMBO ASSEMBLY |                  |       |
|--------|--------------------------------------|---------------------------------------------------------------------------------------------------------------------------------------|--------------------------------------|------------------|-------|
|        |                                      |                                                                                                                                       | DRAWN: C.B                           | DATE: JAN. 01/20 | 19    |
|        |                                      |                                                                                                                                       | CHECKED: DATE:                       |                  |       |
|        | EDAC INC                             | THESE DRAWINGS AND SPECIFICATIONS<br>ARE THE PROPERTY OF EDAC INC.,AND                                                                | SCALE: (IN C.A.D. 1:1)               | SHEET 1 OF       | 2     |
| 5<br>- | YOUR CONNECTION TO QUALITY & SERVICE | SHALL NOT BE REPRODUCED, OR COPIED<br>OR USED AS THE BASIS FOR THE<br>MANUFACTURE OR SALE OF APPARATUS<br>WITHOUT WRITTEN PERMISSION. | DRAWING NUMBER: 630-8W8-650-4N2      |                  | ISSUE |
|        |                                      |                                                                                                                                       | PART NUMBER: 630-8W8-                | -650-4N2         | 1     |