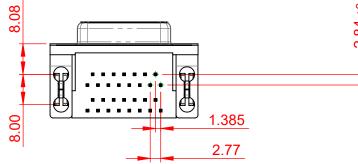

MATERIAL:

HOUSING: THERMOPLASTIC POLYESTER, UL94V-0 **BLACK IN COLOUR** STEEL, NICKEL PLATED SHELL: CONTACT: COPPER ALLOY, GOLD FLASH PLATING (1)

OPERATING TEMPERATURE: -55°C ~ 85°C

**CURRENT RATING: 3A PER CONTACT** CONTACT RESISTANCE: 25mΩ MAX. INSULATOR RESISTANCE: 5000MΩ min. DIELECTRIC WITHSTANDING VOLTAGE: 1000V AC rms

| 662 SERIES D-SUB CONNECTOR             |                                                                                                                                                                                                                | SW REFERENCE NO.: 662 ASSEMBLY  |                  |       |
|----------------------------------------|----------------------------------------------------------------------------------------------------------------------------------------------------------------------------------------------------------------|---------------------------------|------------------|-------|
|                                        |                                                                                                                                                                                                                | DRAWN: C.B                      | DATE: AUG. 01/20 | )18   |
|                                        |                                                                                                                                                                                                                | CHECKED:                        | DATE:            |       |
| EDAC INC<br>TORONTO, ONTARIO<br>CANADA | THESE DRAWINGS AND SPECIFICATIONS<br>ARE THE PROPERTY OF EDAC INC.,AND<br>SHALL NOT BE REPRODUCED,OR COPIED<br>OR USED AS THE BASIS FOR THE<br>MANUFACTURE OR SALE OF APPARATUS<br>WITHOUT WRITTEN PERMISSION. | SCALE: (IN C.A.D. 1:1)          | SHEET 1 OF       | 1     |
|                                        |                                                                                                                                                                                                                | DRAWING NUMBER: 662-015-264-032 |                  | ISSUE |
| YOUR CONNECTION TO QUALITY & SERVICE   |                                                                                                                                                                                                                | PART NUMBER: 662-015-2          | 264-032          | 1     |