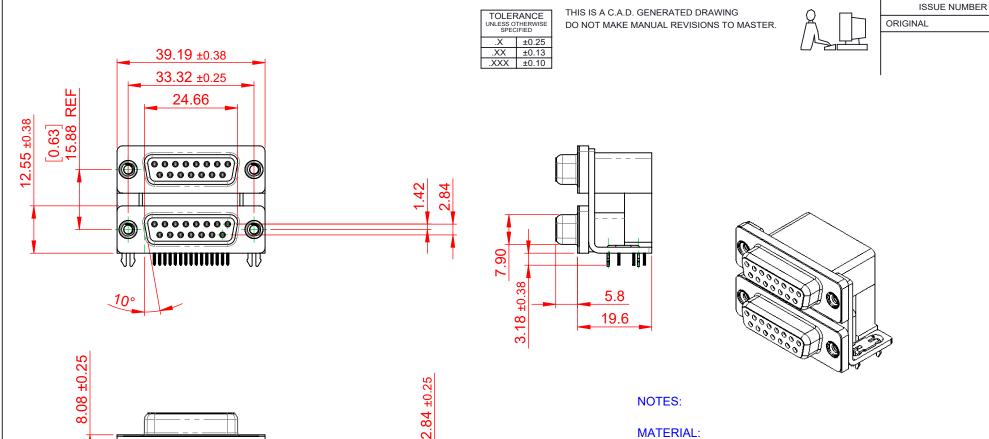

MATERIAL:

HOUSING: THERMOPLASTIC POLYESTER, UL94V-0 **BLACK IN COLOUR** STEEL, NICKEL PLATED SHELL: CONTACT: COPPER ALLOY, GOLD FLASH PLATING (1)

OPERATING TEMPERATURE: -55°C ~ 85°C

**CURRENT RATING: 3A PER CONTACT** CONTACT RESISTANCE: 25mΩ MAX. INSULATOR RESISTANCE: 5000MΩ min. DIELECTRIC WITHSTANDING VOLTAGE: 1000V AC rms

| 662 SERIES D-SUB CONNECTOR             |                                                                                                                                                                                                                | SW REFERENCE NO.: 662 ASSEMBLY  |                  |       |
|----------------------------------------|----------------------------------------------------------------------------------------------------------------------------------------------------------------------------------------------------------------|---------------------------------|------------------|-------|
|                                        |                                                                                                                                                                                                                | DRAWN: C.B                      | DATE: AUG. 01/20 | )18   |
|                                        |                                                                                                                                                                                                                | CHECKED:                        | DATE:            |       |
| EDAC INC<br>TORONTO, ONTARIO<br>CANADA | THESE DRAWINGS AND SPECIFICATIONS<br>ARE THE PROPERTY OF EDAC INC.,AND<br>SHALL NOT BE REPRODUCED,OR COPIED<br>OR USED AS THE BASIS FOR THE<br>MANUFACTURE OR SALE OF APPARATUS<br>WITHOUT WRITTEN PERMISSION. | SCALE: (IN C.A.D. 1:1)          | SHEET 1 OF       | 1     |
|                                        |                                                                                                                                                                                                                | DRAWING NUMBER: 662-015-264-032 |                  | ISSUE |
| YOUR CONNECTION TO QUALITY & SERVICE   |                                                                                                                                                                                                                | PART NUMBER: 662-015-2          | 264-032          | 1     |

THIS SERIES FULLY CONFORMS TO THE EUROPEAN UNION DIRECTIVES 2011/65/EU FOR RoHS COMPLIANCY.