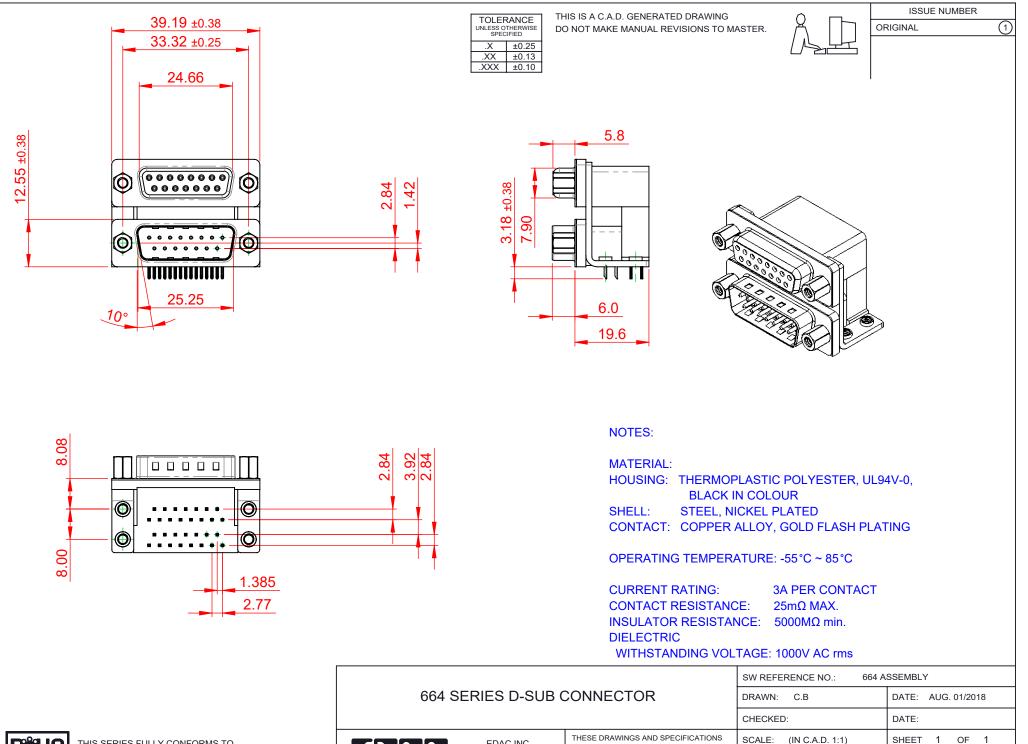

7

YOUR

THIS SERIES FULLY CONFORMS TO THE EUROPEAN UNION DIRECTIVES 2011/65/EU FOR RoHS COMPLIANCY.

|                                                                             |                                                                                                                                            | CHECKED:            |
|-----------------------------------------------------------------------------|--------------------------------------------------------------------------------------------------------------------------------------------|---------------------|
| EDAC INC<br>TORONTO, ONTARIO<br>CANADA<br>R CONNECTION TO QUALITY & SERVICE | ARE THE PROPERTY OF EDAC INC.,AND<br>SHALL NOT BE REPRODUCED,OR COPIED<br>OR USED AS THE BASIS FOR THE<br>MANUFACTURE OR SALE OF APPARATUS | SCALE: (IN C.A.D. 1 |
|                                                                             |                                                                                                                                            | DRAWING NUMBER:     |
|                                                                             |                                                                                                                                            | PART NUMBER:        |

664-015-264-053

664-015-264-053

ISSUE

1