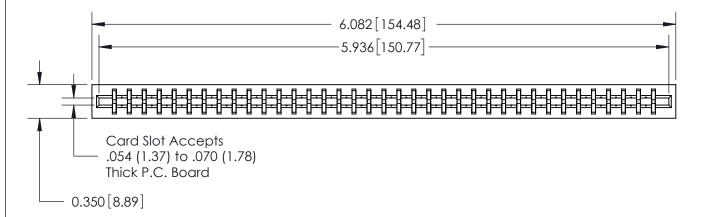

## Contact Information 560-P.C. Tail, Make Before Break(MBB) - Tail LG.=.190(4.83) .156" (3.96mm) Contact Spacing x .200" (5.08mm) Row Spacing

Note: MBB switching contacts assembled in specified positions are available on request. 717 Series Ultra-Mate Card Edge Connector - Press Fit