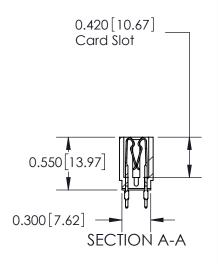

## Contact Information 560-P.C. Tail, Make Before Break(MBB) - Tail LG.=.190(4.83) .156" (3.96mm) Contact Spacing x .200" (5.08mm) Row Spacing

Note: MBB switching contacts assembled in specified positions are available on request. 717 Series Ultra-Mate Card Edge Connector - Press Fit