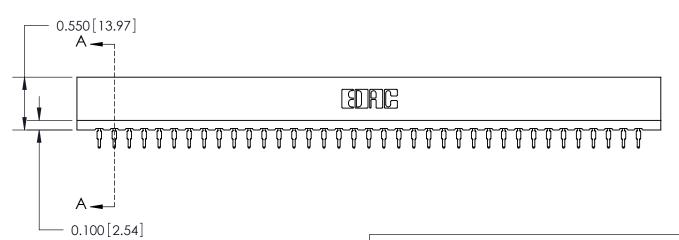

## Contact Information 560-P.C. Tail, Make Before Break(MBB) - Tail LG.=.190(4.83) .156" (3.96mm) Contact Spacing x .200" (5.08mm) Row Spacing

Note: MBB switching contacts assembled in specified positions are available on request. 717 Series Ultra-Mate Card Edge Connector - Press Fit