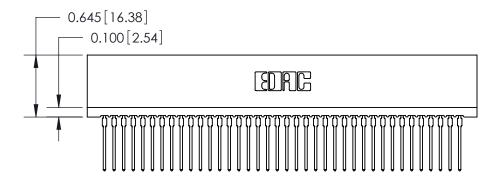

THIS IS A C.A.D. GENERATED DRAWING DO NOT MAKE MANUAL REVISIONS TO MASTER.

ISSUE NUMBER

ORIGINAL

Contact Information
540-Wire Wrap, Regular Point - Tail LG.=.560(14.22)
.100" (2.54mm) Contact Spacing x .200" (5.08mm) Row Spacing