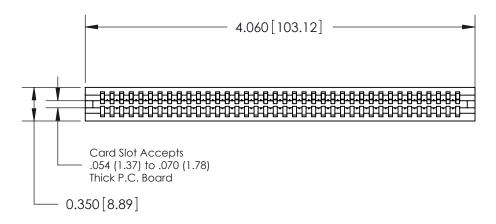

THIS IS A C.A.D. GENERATED DRAWING DO NOT MAKE MANUAL REVISIONS TO MASTER.

ISSUE NUMBER

ORIGINAL

Contact Information
540-Wire Wrap, Regular Point - Tail LG.=.560(14.22)
.100" (2.54mm) Contact Spacing x .200" (5.08mm) Row Spacing