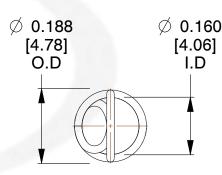

## NOTES:

1. Material : Stainless Steel

2. Finish:

3. Sugg Max. Load: 0.550 (lbs)
4. Sugg Max. Deflection: 0.490 (in)

5. All Drawing Dimensions are in Inches [mm]

6. Coi



info@centuryspring.com 8

800.237.5225

This file and any associated information and specifications are provided for reference and evaluation purposes only, and is subject to change without notice. Century Spring makes no representations, warranties or guarantees as to the appropriateness, accuracy, completeness, or suitability for any purpose, of the file, information or specifications.

You are solely responsible for the use of the file, information or specifications.

This drawing is the property of Century Spring. It contains confidential, proprietary information that is Century Spring property. Do not disclo