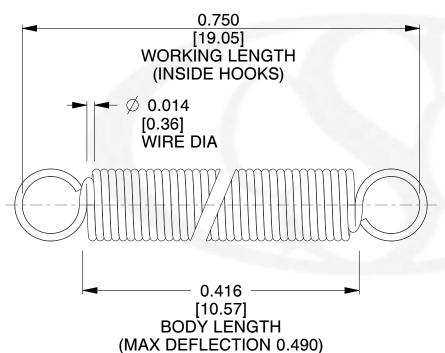

## NOTES:

1. Material : Stainless Steel

2. Finish:

3. Sugg Max. Load: 0.550 (lbs)
4. Sugg Max. Deflection: 0.490 (in)

5. All Drawing Dimensions are in Inches [mm]

6. Coi

info@centuryspring.com 8

800.237.5225

3.000

SCALE

COMPONENT SPRINGS

ZZ3-11

UNIT
INCH [mm]
SHEET
1 of 1