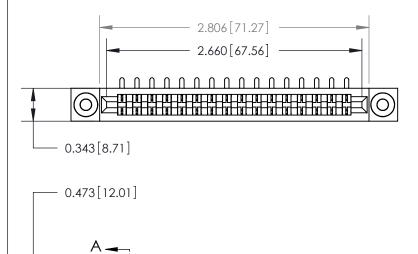

**Mounting Option** 

.116 (2.95) I.D. Floating Eyelets

## **Contact Detail**

90 Degree Bend (Code 521 Contacts)

.156 [3.96] Contact Spacing x .200 [5.08] Row Spacing

<del>╓</del>╌┊<del>╏</del>╍┰╍┰╍┰╍┰╍┰╍┰╍┰╍┰╍┰╍┰╍┰╍┰

**SECTION A-A** 

Card Slot Accepts .054 [1.37]

.175 [4.45] Point of Contact (Measured from bottom of Card Slot)

to .070 [1.78] Thick P.C. Board

See Accompanying Page for:

**Contact Bend Details** 

807/857 Series High Temp Card Edge Connector Part Number: 807-016-453-103