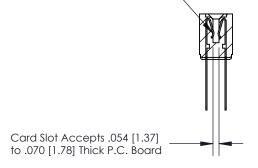

## **Contact Detail**

Wire Wrap .046x.013(1.17x0.33) - Tail LG=.520(13.21) .156 [3.96] Contact Spacing x .200 [5.08] Row Spacing

**SECTION A-A** 

.095 [2.41] Point of Contact (Measured from bottom of Card Slot)