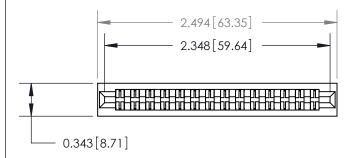

**See Accompanying Page for:** 

**Contact Bend Details** 

807/857 Series High Temp Card Edge Connector Part Number: 807-028-442-201

YOUR CONNECTION TO QUALITY & SERVICE

| ACAD REFERENCE NO. 807 ENG MASTER |                  |
|-----------------------------------|------------------|
| DRAWN: J.LEE                      | DATE: AUG. 11/09 |
| CHECKED:                          | DATE:            |
| SCALE: NTS                        | SHEET 1 OF 2     |
| DRAWING NUMBER                    | ISSUE            |