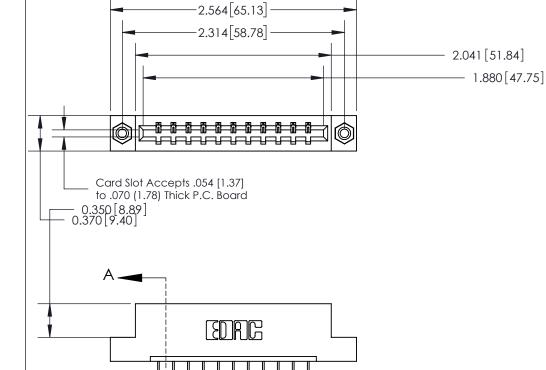

ISSUE NUMBER

ORIGINAL

SECTION A-A 0.388 [9.86] Card Slot .160 [4.06] Point of Contact-

## **See Accompanying Page for:**

- **Bend Detail**
- **Mounting Options**

833 Series High Temp Card Edge Connector Part Number: 833-011-524-108

**EDAC INC** TORONTO, ONTARIO CANADA

THESE DRAWINGS AND SPECIFICATIONS ARE THE PROPERTY OF EDAC INC.,AND SHALL NOT BE REPRODUCED, OR COPIED OR USED AS THE BASIS FOR THE MANUFACTURE OR SALE OF APPARATUS WITHOUT WRITTEN PERMISSION.

| ACAD REFERENCE NO. | 833 ENG MASTER   |  |  |
|--------------------|------------------|--|--|
| DRAWN: J.LEE       | DATE: OCT. 14/09 |  |  |
| CHECKED:           | DATE:            |  |  |
| SCALE: NTS         | SHEET 1 OF 3     |  |  |
| DRAWING NUMBER     | ISSUE            |  |  |
| 833 Assembly       | 1                |  |  |