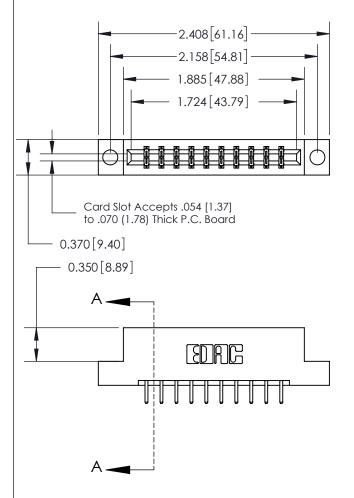

833 Series High Temp Card Edge Connector Part Number: 833-020-520-204

**EDAC INC** TORONTO, ONTARIO CANADA YOUR CONNECTION TO QUALITY & SERVICE

THESE DRAWINGS AND SPECIFICATIONS ARE THE PROPERTY OF EDAC INC.,AND SHALL NOT BE REPRODUCED, OR COPIED OR USED AS THE BASIS FOR THE MANUFACTURE OR SALE OF APPARATUS WITHOUT WRITTEN PERMISSION.

| ACAD REFERENCE | NO. 833 ENG MASTER |
|----------------|--------------------|
| DRAWN: J.LEE   | DATE: OCT. 14/09   |
| CHECKED:       | DATE:              |
| SCALE: NTS     | SHEET 1 OF 3       |
| DRAWING NUMBER | ISSUE              |
| 833 Asser      | nbly 1             |