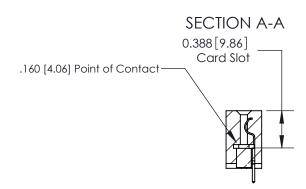

## See Accompanying Page for:

- **Bend Detail**
- **Mounting Options**

833 Series High Temp Card Edge Connector Part Number: 833-020-521-108

**EDAC INC** TORONTO, ONTARIO CANADA

THESE DRAWINGS AND SPECIFICATIONS ARE THE PROPERTY OF EDAC INC.,AND SHALL NOT BE REPRODUCED, OR COPIED OR USED AS THE BASIS FOR THE MANUFACTURE OR SALE OF APPARATUS WITHOUT WRITTEN PERMISSION.

| ACAD REFERENCE NO. | 833 ENG MASTER   |  |  |
|--------------------|------------------|--|--|
| DRAWN: J.LEE       | DATE: OCT. 14/09 |  |  |
| CHECKED:           | DATE:            |  |  |
| SCALE: NTS         | SHEET 1 OF 3     |  |  |
| DRAWING NUMBER     | ISSUE            |  |  |
| 833 Assembly       | 1                |  |  |