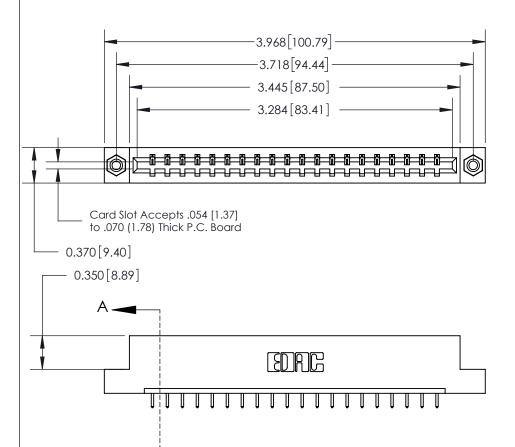

## See Accompanying Page for:

- **Bend Detail**
- **Mounting Options**

833 Series High Temp Card Edge Connector Part Number: 833-020-521-108

**EDAC INC** TORONTO, ONTARIO CANADA

THESE DRAWINGS AND SPECIFICATIONS ARE THE PROPERTY OF EDAC INC.,AND SHALL NOT BE REPRODUCED, OR COPIED OR USED AS THE BASIS FOR THE MANUFACTURE OR SALE OF APPARATUS WITHOUT WRITTEN PERMISSION.

| ACAD REFERENCE NO. | 833 ENG MASTER   |  |  |
|--------------------|------------------|--|--|
| DRAWN: J.LEE       | DATE: OCT. 14/09 |  |  |
| CHECKED:           | DATE:            |  |  |
| SCALE: NTS         | SHEET 1 OF 3     |  |  |
| DRAWING NUMBER     | ISSUE            |  |  |
| 833 Assembly       | 1                |  |  |