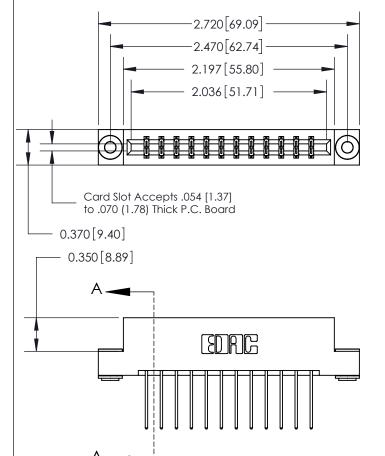

THIS IS A C.A.D. GENERATED DRAWING DO NOT MAKE MANUAL REVISIONS TO MASTER.

ISSUE NUMBER ORIGINAL

| .160 [4.06] Point of Contact— | SECTION A-A<br>0.388 [9.86]<br>Card Slot |
|-------------------------------|------------------------------------------|
|                               |                                          |

833 Series High Temp Card Edge Connector Part Number: 833-024-540-203

**EDAC INC** TORONTO, ONTARIO CANADA

THESE DRAWINGS AND SPECIFICATIONS ARE THE PROPERTY OF EDAC INC.,AND SHALL NOT BE REPRODUCED, OR COPIED OR USED AS THE BASIS FOR THE MANUFACTURE OR SALE OF APPARATUS WITHOUT WRITTEN PERMISSION.

| ACAD REFERENCE NO. 833 ENG MASTER |                  |  |  |
|-----------------------------------|------------------|--|--|
| DRAWN: J.LEE                      | DATE: OCT. 14/09 |  |  |
| CHECKED:                          | DATE:            |  |  |
| SCALE: NTS                        | SHEET 1 OF 3     |  |  |
| DRAWING NUMBER                    | ISSUE            |  |  |
| 833 Assembly                      | 1                |  |  |