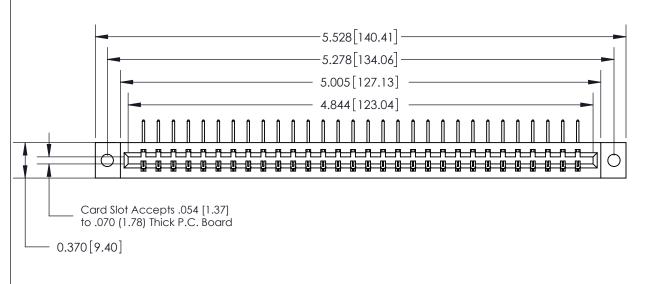

ISSUE NUMBER

ORIGINAL

**SECTION A-A** 0.388 [9.86] Card Slot .160 [4.06] Point of Contact-

See Accompanying Page for:

- **Bend Detail**
- **Mounting Options**

833 Series High Temp Card Edge Connector Part Number: 833-030-558-602