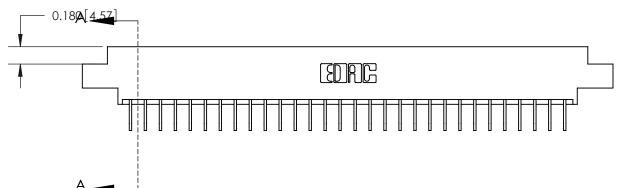

ORIGINAL (1)

ORIGINAL

| 833 Series High Temp Card Edge Connector<br>Contact Bend Detail |                                                                                                                                                                                                   | ACAD REFERENCE NO. | 833 ENG MASTER   |               |
|-----------------------------------------------------------------|---------------------------------------------------------------------------------------------------------------------------------------------------------------------------------------------------|--------------------|------------------|---------------|
|                                                                 |                                                                                                                                                                                                   | DRAWN: J.LEE       | DATE: OCT. 14/09 |               |
|                                                                 |                                                                                                                                                                                                   | CHECKED: DATE:     |                  |               |
| TORONTO, ONTARIO A S CANADA                                     | THESE DRAWINGS AND SPECIFICATIONS ARE THE PROPERTY OF EDAC INC., AND SHALL NOT BE REPRODUCED, OR COPIED OR USED AS THE BASIS FOR THE MANUFACTURE OR SALE OF APPARATUS WITHOUT WRITTEN PERMISSION. | SCALE: NTS         | SHEET 2          | 2 <b>OF</b> 3 |
|                                                                 |                                                                                                                                                                                                   | DRAWING NUMBER     |                  | ISSUE         |
|                                                                 |                                                                                                                                                                                                   | 833 Assembly       |                  | 1             |