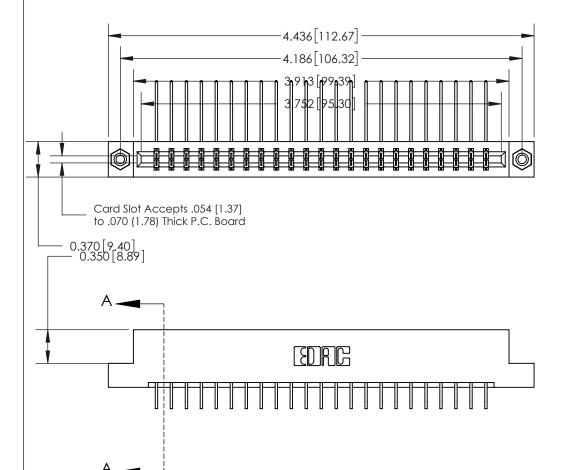

## **See Accompanying Page for:**

- **Bend Detail**
- **Mounting Options**

833 Series High Temp Card Edge Connector Part Number: 833-046-559-208

**EDAC INC** TORONTO, ONTARIO CANADA

THESE DRAWINGS AND SPECIFICATIONS ARE THE PROPERTY OF EDAC INC.,AND SHALL NOT BE REPRODUCED, OR COPIED OR USED AS THE BASIS FOR THE MANUFACTURE OR SALE OF APPARATUS WITHOUT WRITTEN PERMISSION.

| ACAD REFERENCE NO. | 833 ENG MASTER   |  |  |
|--------------------|------------------|--|--|
| DRAWN: J.LEE       | DATE: OCT. 14/09 |  |  |
| CHECKED:           | DATE:            |  |  |
| SCALE: NTS         | SHEET 1 OF 3     |  |  |
| DRAWING NUMBER     | ISSUE            |  |  |
| 833 Assembly       | 1                |  |  |