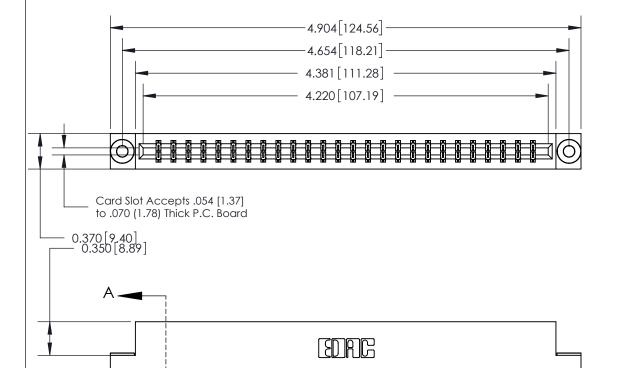

## **See Accompanying Page for:**

- **Bend Detail**
- **Mounting Options**

833 Series High Temp Card Edge Connector Part Number: 833-052-542-203

**EDAC INC** TORONTO, ONTARIO CANADA

THESE DRAWINGS AND SPECIFICATIONS ARE THE PROPERTY OF EDAC INC.,AND SHALL NOT BE REPRODUCED, OR COPIED OR USED AS THE BASIS FOR THE MANUFACTURE OR SALE OF APPARATUS WITHOUT WRITTEN PERMISSION.

| ACAD REFERENCE NO. | 833 ENG MASTER   |  |  |
|--------------------|------------------|--|--|
| DRAWN: J.LEE       | DATE: OCT. 14/09 |  |  |
| CHECKED:           | DATE:            |  |  |
| SCALE: NTS         | SHEET 1 OF 3     |  |  |
| DRAWING NUMBER     | ISSUE            |  |  |
| 833 Assembly       | 1                |  |  |