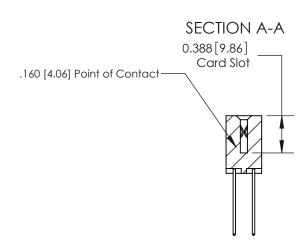

## **See Accompanying Page for:**

- **Bend Detail**
- **Mounting Options**

833 Series High Temp Card Edge Connector Part Number: 833-052-542-203

**EDAC INC** TORONTO, ONTARIO CANADA

THESE DRAWINGS AND SPECIFICATIONS ARE THE PROPERTY OF EDAC INC.,AND SHALL NOT BE REPRODUCED, OR COPIED OR USED AS THE BASIS FOR THE MANUFACTURE OR SALE OF APPARATUS WITHOUT WRITTEN PERMISSION.

| ACAD REFERENCE NO. | 833 ENG MASTER   |  |  |
|--------------------|------------------|--|--|
| DRAWN: J.LEE       | DATE: OCT. 14/09 |  |  |
| CHECKED:           | DATE:            |  |  |
| SCALE: NTS         | SHEET 1 OF 3     |  |  |
| DRAWING NUMBER     | ISSUE            |  |  |
| 833 Assembly       | 1                |  |  |