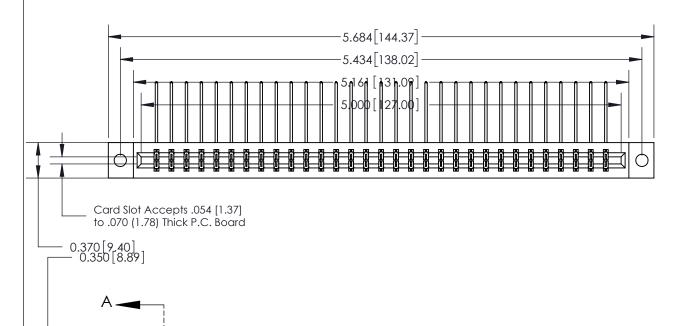

ISSUE NUMBER

ORIGINAL

SECTION A-A 0.388 [9.86] Card Slot .160 [4.06] Point of Contact-

## **See Accompanying Page for:**

- **Bend Detail**
- **Mounting Options**

833 Series High Temp Card Edge Connector Part Number: 833-062-559-202

**EDAC INC** TORONTO, ONTARIO CANADA

THESE DRAWINGS AND SPECIFICATIONS ARE THE PROPERTY OF EDAC INC.,AND SHALL NOT BE REPRODUCED, OR COPIED OR USED AS THE BASIS FOR THE MANUFACTURE OR SALE OF APPARATUS WITHOUT WRITTEN PERMISSION.

| ACAD REFERENCE NO. | 833 ENG MASTER   |  |  |
|--------------------|------------------|--|--|
| DRAWN: J.LEE       | DATE: OCT. 14/09 |  |  |
| CHECKED:           | DATE:            |  |  |
| SCALE: NTS         | SHEET 1 OF 3     |  |  |
| DRAWING NUMBER     | ISSUE            |  |  |
| 833 Assembly       | 1                |  |  |