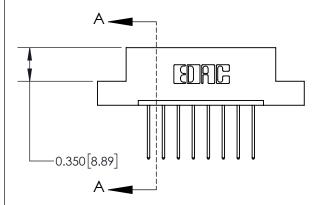

ISSUE NUMBER

ORIGINAL

1

|                              | 0.600[15.24]—— |
|------------------------------|----------------|
|                              | 0.330 [8.38]   |
| .160 [4.06] Point of Contact |                |
|                              |                |
|                              |                |
|                              | <b>└</b>       |
|                              |                |
| ^                            |                |
| 2                            | ECTION A-A     |

ISSUE NUMBER

ORIGINAL

1

| 837/887 Series High Temp Card Edge Connector<br>Contact Bend Detail |                                                                                                                                                                                                 | ACAD REFERENCE NO. | 837 ENG MASTER   |               |
|---------------------------------------------------------------------|-------------------------------------------------------------------------------------------------------------------------------------------------------------------------------------------------|--------------------|------------------|---------------|
|                                                                     |                                                                                                                                                                                                 | DRAWN: J.LEE       | DATE: OCT. 06/09 |               |
|                                                                     |                                                                                                                                                                                                 | CHECKED:           | DATE:            |               |
| CANADA                                                              | THESE DRAWINGS AND SPECIFICATIONS ARE THE PROPERTY OF EDAC INC.,AND SHALL NOT BE REPRODUCED,OR COPIED ON USED AS THE BASIS FOR THE MANUFACTURE OR SALE OF APPARATUS WITHOUT WRITTEN PERMISSION. | SCALE: NTS         | SHEET            | 2 <b>OF</b> 2 |
|                                                                     |                                                                                                                                                                                                 | DRAWING NUMBER     | •                | ISSUE         |
|                                                                     |                                                                                                                                                                                                 | 837 Assembly       |                  | 1             |