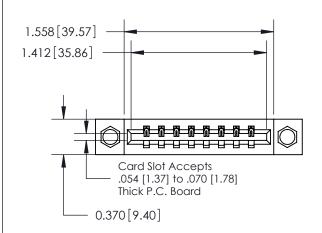

## **Contact Detail**

540-Wire Wrap .025 Sq.(0.64 Sq.) - Tail LG=.560(14.22) .156 [3.96] Contact Spacing x .200 [5.08] Row Spacing

**See Accompanying Page for:** 

**Contact Bend Details** 

THIS IS A C.A.D. GENERATED DRAWING DO NOT MAKE MANUAL REVISIONS TO MASTER.

| 837/887 Series High Temp Card Edge Connector |
|----------------------------------------------|
| Part Number: 837-008-540-107                 |

YOUR CONNECTION TO QUALITY & SERVICE

**EDAC INC** TORONTO, ONTARIO CANADA