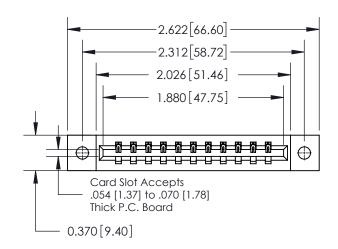

**Mounting Option** 

02-.128 (3.25) Dia. Mounting Holes

ISSUE NUMBER

ORIGINAL

| 837/887 Series High Temp Card Edge Connector |
|----------------------------------------------|
| Part Number: 837-011-524-602                 |

YOUR CONNECTION TO QUALITY & SERVICE