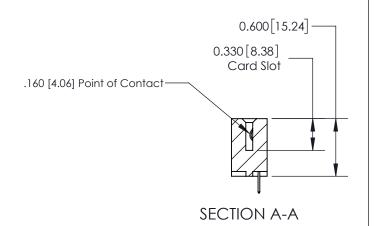

## **Contact Detail**

524-P.C. Tail .018 Sq.(0.46 Sq.) - Tail LG=.175(4.45) .156 [3.96] Contact Spacing x .200 [5.08] Row Spacing

**See Accompanying Page for: Contact Bend Details** 

THIS IS A C.A.D. GENERATED DRAWING DO NOT MAKE MANUAL REVISIONS TO MASTER.

ISSUE NUMBER

ORIGINAL

1

| 837/887 Series High Temp Card Edge Connector<br>Contact Bend Detail |                                                                  | ACAD REFERENCE NO. | 837 ENG          | 3 MASTER      |
|---------------------------------------------------------------------|------------------------------------------------------------------|--------------------|------------------|---------------|
|                                                                     |                                                                  | DRAWN: J.LEE       | DATE: OCT. 06/09 |               |
|                                                                     |                                                                  | CHECKED:           | DATE:            |               |
| EDAC INC                                                            | OR USED AS THE BASIS FOR THE<br>MANUFACTURE OR SALE OF APPARATUS | SCALE: NTS         | SHEET            | 2 <b>OF</b> 2 |
| TORONTO, ONTARIO CANADA                                             |                                                                  | DRAWING NUMBER     | •                | ISSUE         |
| YOUR CONNECTION TO QUALITY & SERVICE                                |                                                                  | 837 Assembly       |                  | 1             |