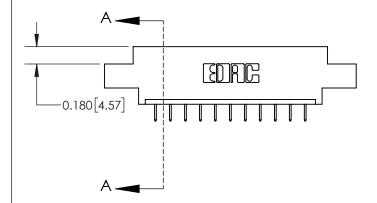

**Mounting Option** 

02-.128 (3.25) Dia. Mounting Holes

## **Contact Detail**

524-P.C. Tail .018 Sq.(0.46 Sq.) - Tail LG=.175(4.45) .156 [3.96] Contact Spacing x .200 [5.08] Row Spacing





**See Accompanying Page for: Contact Bend Details** 

THIS IS A C.A.D. GENERATED DRAWING DO NOT MAKE MANUAL REVISIONS TO MASTER.



ISSUE NUMBER

ORIGINAL



| 837/887 Series High Temp Card Edge Connector |
|----------------------------------------------|
| Part Number: 837-011-524-602                 |

YOUR CONNECTION TO QUALITY & SERVICE

**EDAC INC** TORONTO, ONTARIO CANADA

THESE DRAWINGS AND SPECIFICATIONS ARE THE PROPERTY OF EDAC INC.,AND SHALL NOT BE REPRODUCED, OR COPIED OR USED AS THE BASIS FOR THE MANUFACTURE OR SALE OF APPARATUS WITHOUT WRITTEN PERMISSION.

| ACAD REFERENCE NO. 837 ENG MASTE |                  |  |  |
|----------------------------------|------------------|--|--|
| DRAWN: J.LEE                     | DATE: OCT. 06/09 |  |  |
| CHECKED:                         |