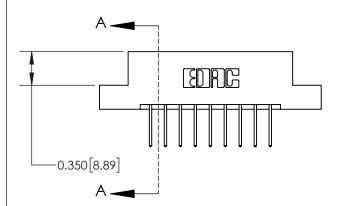

## **Mounting Option**

08-#4-40 Unified Threaded Inserts

## **Contact Detail**

523-P.C. Tail .025 Sq.(0.64 Sq.) - Tail LG=.390(9.91) .156 [3.96] Contact Spacing x .200 [5.08] Row Spacing

**See Accompanying Page for:** 

**Contact Bend Details** 

THIS IS A C.A.D. GENERATED DRAWING DO NOT MAKE MANUAL REVISIONS TO MASTER.

ISSUE NUMBER

ORIGINAL

| 837/887 Series High Temp Card Edge Connector |
|----------------------------------------------|
| Part Number: 837-018-523-208                 |

YOUR CONNECTION TO QUALITY & SERVICE