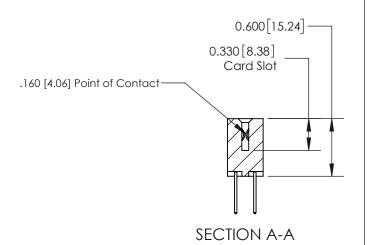

## **Mounting Option**

08-#4-40 Unified Threaded Inserts

## **Contact Detail**

523-P.C. Tail .025 Sq.(0.64 Sq.) - Tail LG=.390(9.91) .156 [3.96] Contact Spacing x .200 [5.08] Row Spacing

**See Accompanying Page for:** 

**Contact Bend Details** 

THIS IS A C.A.D. GENERATED DRAWING DO NOT MAKE MANUAL REVISIONS TO MASTER.

ISSUE NUMBER

ORIGINAL

| 837/887 Series High Temp Card Edge Connector |
|----------------------------------------------|
| Part Number: 837-018-523-208                 |

YOUR CONNECTION TO QUALITY & SERVICE