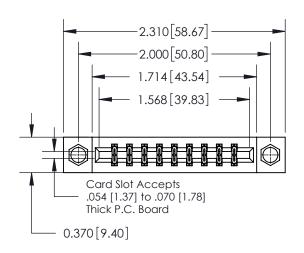

## **Mounting Option**

08-#4-40 Unified Threaded Inserts

## **Contact Detail**

523-P.C. Tail .025 Sq.(0.64 Sq.) - Tail LG=.390(9.91) .156 [3.96] Contact Spacing x .200 [5.08] Row Spacing

**See Accompanying Page for:** 

**Contact Bend Details** 

THIS IS A C.A.D. GENERATED DRAWING DO NOT MAKE MANUAL REVISIONS TO MASTER.

ISSUE NUMBER

ORIGINAL

| 837/887 Series High Temp Card Edge Connector |
|----------------------------------------------|
| Part Number: 837-018-523-208                 |

YOUR CONNECTION TO QUALITY & SERVICE