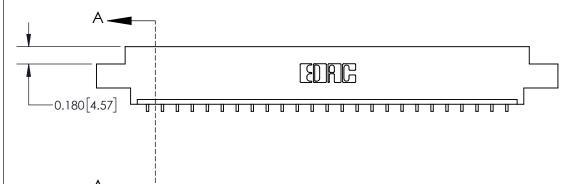

**See Accompanying Page for:** 

**Contact Bend Details** 

837/887 Series High Temp Card Edge Connector Part Number: 837-025-559-607

**EDAC INC** TORONTO, ONTARIO CANADA

THESE DRAWINGS AND SPECIFICATIONS ARE THE PROPERTY OF EDAC INC.,AND SHALL NOT BE REPRODUCED, OR COPIED OR USED AS THE BASIS FOR THE MANUFACTURE OR SALE OF APPARATUS WITHOUT WRITTEN PERMISSION.

ISSUE NUMBER

ORIGINAL

1

| 837/887 Series High Temp Card Edge Connector<br>Contact Bend Detail |                                                              | ACAD REFERENCE NO. | 837 ENG MASTER   |               |
|---------------------------------------------------------------------|--------------------------------------------------------------|--------------------|------------------|---------------|
|                                                                     |                                                              | DRAWN: J.LEE       | DATE: OCT. 06/09 |               |
|                                                                     |                                                              | CHECKED:           | DATE:            |               |
| EDAC INC                                                            | ARE THE PROPERTY OF EDACING AND                              | SCALE: NTS         | SHEET            | 2 <b>OF</b> 2 |
| TORONTO, ONTARIO CANADA                                             |                                                              | DRAWING NUMBER     | •                | ISSUE         |
| YOUR CONNECTION TO QUALITY & SERVICE                                | MANUFACTURE OR SALE OF APPARATUS WITHOUT WRITTEN PERMISSION. | 837 Assembly       |                  | 1             |