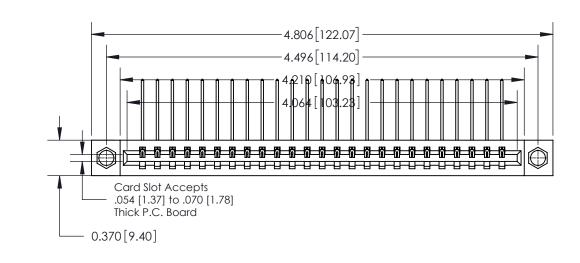

## **Contact Detail**

559-90 Degree Bend (Code 541 Contacts)

.156 [3.96] Contact Spacing x .200 [5.08] Row Spacing

THIS IS A C.A.D. GENERATED DRAWING DO NOT MAKE MANUAL REVISIONS TO MASTER.

ISSUE NUMBER

ORIGINAL

**See Accompanying Page for:** 

**Contact Bend Details** 

837/887 Series High Temp Card Edge Connector Part Number: 837-025-559-607

**EDAC INC** TORONTO, ONTARIO CANADA

THESE DRAWINGS AND SPECIFICATIONS ARE THE PROPERTY OF EDAC INC.,AND SHALL NOT BE REPRODUCED, OR COPIED OR USED AS THE BASIS FOR THE MANUFACTURE OR SALE OF APPARATUS WITHOUT WRITTEN PERMISSION.

**Mounting Option** 

07-M3-0.5 Metric Threaded Inserts