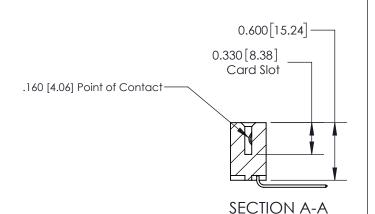

**See Accompanying Page for:** 

**Contact Bend Details** 

837/887 Series High Temp Card Edge Connector Part Number: 837-025-559-607

**EDAC INC** TORONTO, ONTARIO CANADA

THESE DRAWINGS AND SPECIFICATIONS ARE THE PROPERTY OF EDAC INC.,AND SHALL NOT BE REPRODUCED, OR COPIED OR USED AS THE BASIS FOR THE MANUFACTURE OR SALE OF APPARATUS WITHOUT WRITTEN PERMISSION.

ISSUE NUMBER

ORIGINAL

1

| 837/887 Series High Temp Card Edge Connector<br>Contact Bend Detail |                                                              | ACAD REFERENCE NO. | 837 ENG MASTER   |               |
|---------------------------------------------------------------------|--------------------------------------------------------------|--------------------|------------------|---------------|
|                                                                     |                                                              | DRAWN: J.LEE       | DATE: OCT. 06/09 |               |
|                                                                     |                                                              | CHECKED:           | DATE:            |               |
| EDAC INC                                                            | ARE THE PROPERTY OF EDACING AND                              | SCALE: NTS         | SHEET            | 2 <b>OF</b> 2 |
| TORONTO, ONTARIO CANADA                                             |                                                              | DRAWING NUMBER     | •                | ISSUE         |
| YOUR CONNECTION TO QUALITY & SERVICE                                | MANUFACTURE OR SALE OF APPARATUS WITHOUT WRITTEN PERMISSION. | 837 Assembly       |                  | 1             |