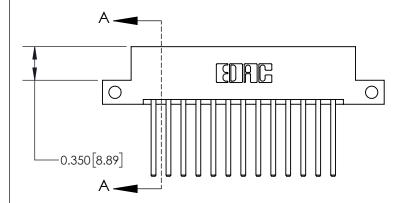

**Mounting Option** 

12-.128 (3.25) Dia. Side Mounting Holes

## **Contact Detail**

544-Wire Wrap .050x.025(1.27x0.64) - Tail LG=.750(19.05)

.156 [3.96] Contact Spacing x .200 [5.08] Row Spacing





THIS IS A C.A.D. GENERATED DRAWING DO NOT MAKE MANUAL REVISIONS TO MASTER.



ISSUE NUMBER

ORIGINAL



ACAD REFERENCE NO.

837/887 Series High Temp Card Edge Connector Part Number: 837-026-544-212

YOUR CONNECTION TO QUALITY & SERVICE

**EDAC INC** TORONTO, ONTARIO CANADA

THESE DRAWINGS AND SPECIFICATIONS ARE THE PROPERTY OF EDAC INC.,AND SHALL NOT BE REPRODUCED, OR COPIED OR USED AS THE BASIS FOR THE MANUFACTURE OR SALE OF APPARATUS WITHOUT WRITTEN PERMISSION.

| DRAWN: J.LEE   | DATE: OCT. 06/09 |       |  |
|----------------|------------------|-------|--|
| CHECKED:       | DATE:            |       |  |
| SCALE: NTS     | SHEET            | OF 2  |  |
| DRAWING NUMBER |                  | ISSUE |  |
| 837 Assembly   |                  | 1     |  |

837 ENG MASTER

**See Accompanying