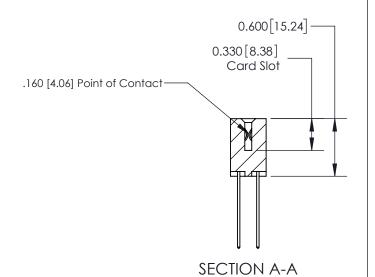

## **Contact Detail**

544-Wire Wrap .050x.025(1.27x0.64) - Tail LG=.750(19.05)

.156 [3.96] Contact Spacing x .200 [5.08] Row Spacing

THIS IS A C.A.D. GENERATED DRAWING DO NOT MAKE MANUAL REVISIONS TO MASTER.