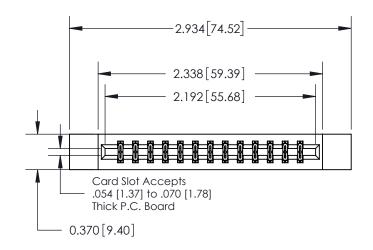

ISSUE NUMBER

ORIGINAL

ACAD REFERENCE NO.

837/887 Series High Temp Card Edge Connector Part Number: 837-026-544-212

YOUR CONNECTION TO QUALITY & SERVICE

**EDAC INC** TORONTO, ONTARIO CANADA

THESE DRAWINGS AND SPECIFICATIONS ARE THE PROPERTY OF EDAC INC.,AND SHALL NOT BE REPRODUCED, OR COPIED OR USED AS THE BASIS FOR THE MANUFACTURE OR SALE OF APPARATUS WITHOUT WRITTEN PERMISSION.