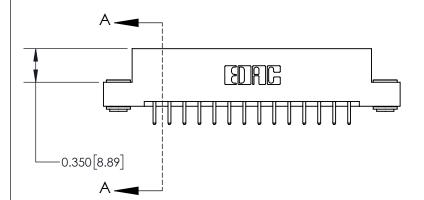

**Mounting Option** 

03-.116 (2.95) I.D. Floating Eyelets

## **Contact Detail**

520-P.C. Tail .030x.018(0.76x0.46) - Tail LG=.175(4.45) .156 [3.96] Contact Spacing x .200 [5.08] Row Spacing

> -3.090 78.49 2.780 70.61 2.494 [63.35] 2.348 [59.64] Card Slot Accepts .054 [1.37] to .070 [1.78] Thick P.C. Board 0.370 [9.40]

THIS IS A C.A.D. GENERATED DRAWING DO NOT MAKE MANUAL REVISIONS TO MASTER.

ISSUE NUMBER ORIGINAL

**See Accompanying Page for:** 

**Contact Bend Details** 

837/887 Series High Temp Card Edge Connector Part Number: 837-028-520-203