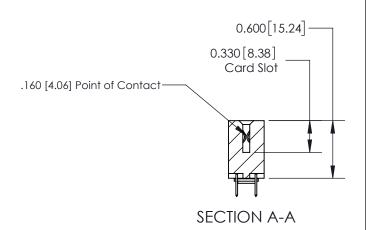

## **Contact Detail**

520-P.C. Tail .030x.018(0.76x0.46) - Tail LG=.175(4.45) .156 [3.96] Contact Spacing x .200 [5.08] Row Spacing

> -3.090 78.49 2.780 70.61 2.494 [63.35] 2.348 [59.64] Card Slot Accepts .054 [1.37] to .070 [1.78] Thick P.C. Board 0.370 [9.40]

THIS IS A C.A.D. GENERATED DRAWING DO NOT MAKE MANUAL REVISIONS TO MASTER.

ISSUE NUMBER ORIGINAL

**See Accompanying Page for:** 

**Contact Bend Details** 

837/887 Series High Temp Card Edge Connector Part Number: 837-028-520-203