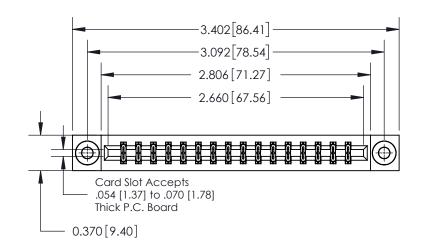

ISSUE NUMBER ORIGINAL

0.600 [15.24] 0.330[8.38] Card Slot .160 [4.06] Point of Contact **SECTION A-A** 

837/887 Series High Temp Card Edge Connector Part Number: 837-032-540-803

YOUR CONNECTION TO QUALITY & SERVICE

## **Contact Detail**

540-Wire Wrap .025 Sq.(0.64 Sq.) - Tail LG=.560(14.22) .156 [3.96] Contact Spacing x .200 [5.08] Row Spacing

THIS IS A C.A.D. GENERATED DRAWING DO NOT MAKE MANUAL REVISIONS TO MASTER.