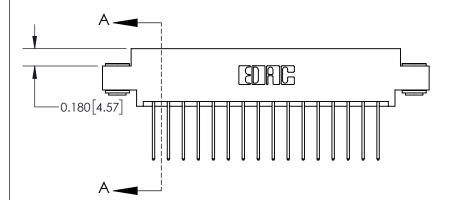

**Mounting Option** 

03-.116 (2.95) I.D. Floating Eyelets

ISSUE NUMBER ORIGINAL

0.600 [15.24] 0.330[8.38] Card Slot .160 [4.06] Point of Contact **SECTION A-A** 

837/887 Series High Temp Card Edge Connector Part Number: 837-032-540-803

YOUR CONNECTION TO QUALITY & SERVICE