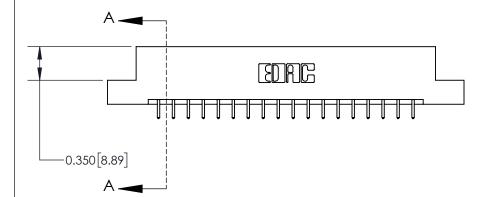

**Mounting Option** 

02-.128 (3.25) Dia. Mounting Holes

## **Contact Detail**

521-P.C. Tail .025 Sq.(0.64 Sq.) - Tail LG=.150(3.81) .156 [3.96] Contact Spacing x .200 [5.08] Row Spacing

-3.714[94.34] -3.404[86.46]-3.118[79.20] -2.972 [75.49] -Card Slot Accepts - .054 [1.37] to .070 [1.78] Thick P.C. Board 0.370 [9.40]