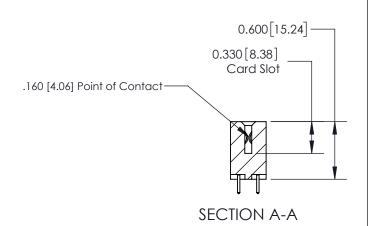

## **Contact Detail**

521-P.C. Tail .025 Sq.(0.64 Sq.) - Tail LG=.150(3.81) .156 [3.96] Contact Spacing x .200 [5.08] Row Spacing

-3.714[94.34] -3.404[86.46]-3.118[79.20] -2.972 [75.49] -Card Slot Accepts - .054 [1.37] to .070 [1.78] Thick P.C. Board 0.370 [9.40]