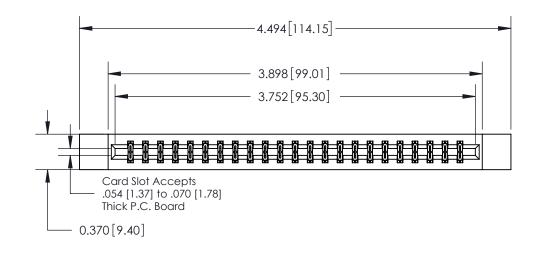

## **Contact Detail**

521-P.C. Tail .025 Sq.(0.64 Sq.) - Tail LG=.150(3.81)

.156 [3.96] Contact Spacing x .200 [5.08] Row Spacing

THIS IS A C.A.D. GENERATED DRAWING DO NOT MAKE MANUAL REVISIONS TO MASTER.