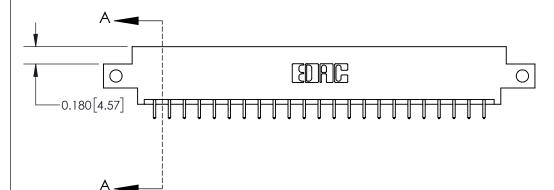

**Mounting Option** 

12-.128 (3.25) Dia. Side Mounting Holes

## **Contact Detail**

521-P.C. Tail .025 Sq.(0.64 Sq.) - Tail LG=.150(3.81)

.156 [3.96] Contact Spacing x .200 [5.08] Row Spacing





THIS IS A C.A.D. GENERATED DRAWING DO NOT MAKE MANUAL REVISIONS TO MASTER.



ISSUE NUMBER

ORIGINAL



**See Accompanying Page for:** 

**Contact Bend Details** 

| 837/887 Series High Temp Card Edge Connector |
|----------------------------------------------|
| Part Number: 837-046-521-812                 |

YOUR CONNECTION TO QUALITY & SERVICE

**EDAC INC** TORONTO, ONTARIO CANADA

THESE DRAWINGS AND SPECIFICATIONS ARE THE PROPERTY OF EDAC INC.,AND SHALL NOT BE REPRODUCED, OR COPIED OR USED AS THE BASIS FOR THE MANUFACTURE OR SALE OF APPARATUS WITHOUT WRITTEN PERMISSION.

| ACAD REFERENCE NO. 837 ENG MAST |                  |  |  |
|---------------------------------|------------------|--|--|
| DRAWN: J.LEE                    | DATE: OCT. 06/09 |  |  |
| CHECKED: