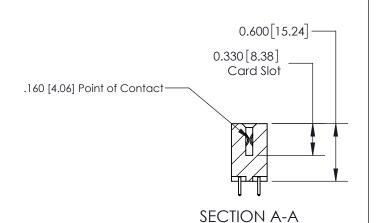

## **Contact Detail**

521-P.C. Tail .025 Sq.(0.64 Sq.) - Tail LG=.150(3.81)

.156 [3.96] Contact Spacing x .200 [5.08] Row Spacing

THIS IS A C.A.D. GENERATED DRAWING DO NOT MAKE MANUAL REVISIONS TO MASTER.