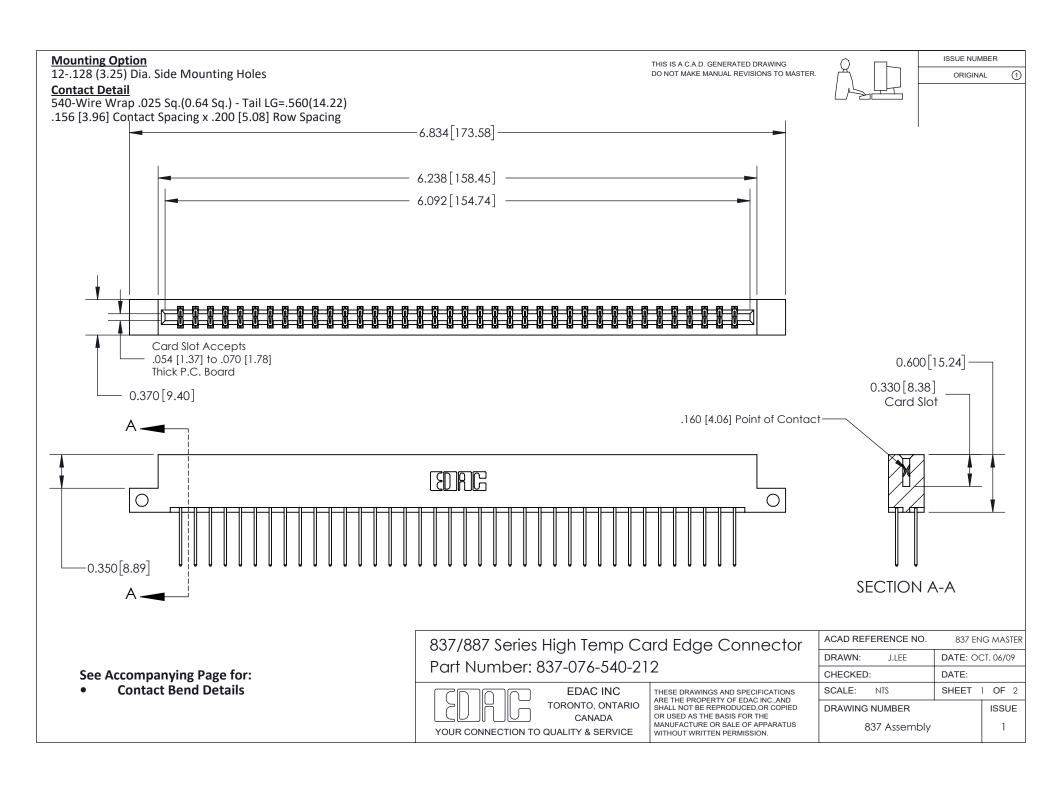

ISSUE NUMBER

ORIGINAL

1

| 837/887 Series High Temp Card Edge Connector<br>Contact Bend Detail |                                                                                                                                                                                                   | ACAD REFERENCE NO. 837 EN |                  | 3 MASTER      |
|---------------------------------------------------------------------|---------------------------------------------------------------------------------------------------------------------------------------------------------------------------------------------------|---------------------------|------------------|---------------|
|                                                                     |                                                                                                                                                                                                   | DRAWN: J.LEE              | DATE: OCT. 06/09 |               |
|                                                                     |                                                                                                                                                                                                   | CHECKED:                  | DATE:            |               |
| TORONTO, ONTARIO                                                    | THESE DRAWINGS AND SPECIFICATIONS ARE THE PROPERTY OF EDAC INC., AND SHALL NOT BE REPRODUCED, OR COPIED OR USED AS THE BASIS FOR THE MANUFACTURE OR SALE OF APPARATUS WITHOUT WRITTEN PERMISSION. | SCALE: NTS                | SHEET            | 2 <b>OF</b> 2 |
|                                                                     |                                                                                                                                                                                                   | DRAWING NUMBER            | •                | ISSUE         |
| YOUR CONNECTION TO QUALITY & SERVICE                                |                                                                                                                                                                                                   | 837 Assembly              |                  | 1             |