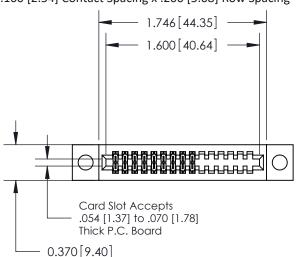

.240 [6.10] Point of Contact-

CANADA

YOUR CONNECTION TO QUALITY & SERVICE

842 ENG MASTER J.LEE DATE: OCT. 06/09 SHEET 1 OF 3

SECTION A-A

842 Assembly

THIS IS A C.A.D. GENERATED DRAWING DO NOT MAKE MANUAL REVISIONS TO MASTER.