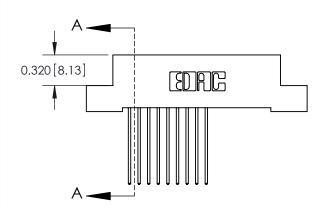

.240 [6.10] Point of Contact-

CANADA

YOUR CONNECTION TO QUALITY & SERVICE

842 ENG MASTER J.LEE DATE: OCT. 06/09 SHEET 1 OF 3

SECTION A-A

842 Assembly

THIS IS A C.A.D. GENERATED DRAWING DO NOT MAKE MANUAL REVISIONS TO MASTER.