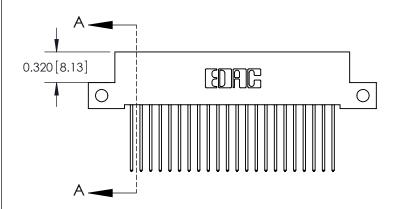

**Mounting Option** 12-.128 (3.25) Dia. Side Mounting Holes **Contact Detail** 542-Wire Wrap .025 Sq.(0.64 Sq.) - Tail LG=.655(16.64) .100 [2.54] Contact Spacing x .200 [5.08] Row Spacing - 2.446[62.13] -2.300 [58.42] Card Slot Accepts .054 [1.37] to .070 [1.78] Thick P.C. Board 0.370 [9.40]

.240 [6.10] Point of Contact-

842/892 Series High Temp Card Edge Connector Part Number: 842-022-542-112

YOUR CONNECTION TO QUALITY & SERVICE

CANADA

SHEET 1 OF 3 842 Assembly

842 ENG MASTER

DATE: OCT. 06/09

**SECTION A-A** 

J.LEE