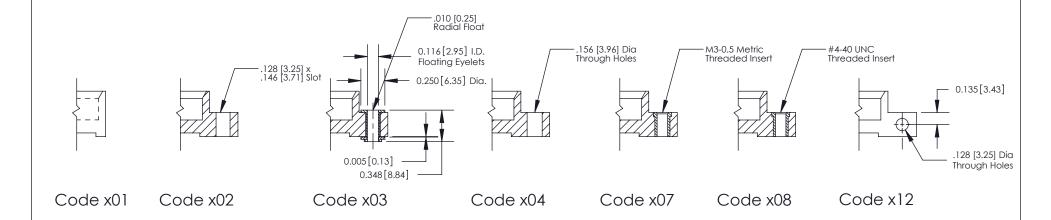

THIS IS A C.A.D. GENERATED DRAWING
DO NOT MAKE MANUAL REVISIONS TO MASTER

SSUE NUMBER

DRIGINAL

1

| 842/892 Series High Temp Card Edge Connector<br>Mounting Options |                                                                                                                                                                                                 | ACAD REFERENCE NO. 842 ENG MASTER |             |         |           |
|------------------------------------------------------------------|-------------------------------------------------------------------------------------------------------------------------------------------------------------------------------------------------|-----------------------------------|-------------|---------|-----------|
|                                                                  |                                                                                                                                                                                                 | DRAWN:                            | J.LEE       | DATE: O | CT. 06/09 |
|                                                                  |                                                                                                                                                                                                 | CHECKED:                          |             | DATE:   |           |
|                                                                  | THESE DRAWINGS AND SPECIFICATIONS ARE THE PROPERTY OF EDAC INC.,AND SHALL NOT BE REPRODUCED,OR COPIED OR USED AS THE BASIS FOR THE MANUFACTURE OR SALE OF APPARATUS WITHOUT WRITTEN PERMISSION. | SCALE:                            | NTS         | SHEET ; | 3 OF 3    |
|                                                                  |                                                                                                                                                                                                 | DRAWING                           | NUMBER      |         | ISSUE     |
|                                                                  |                                                                                                                                                                                                 | 8                                 | 42 Assembly |         | 1         |