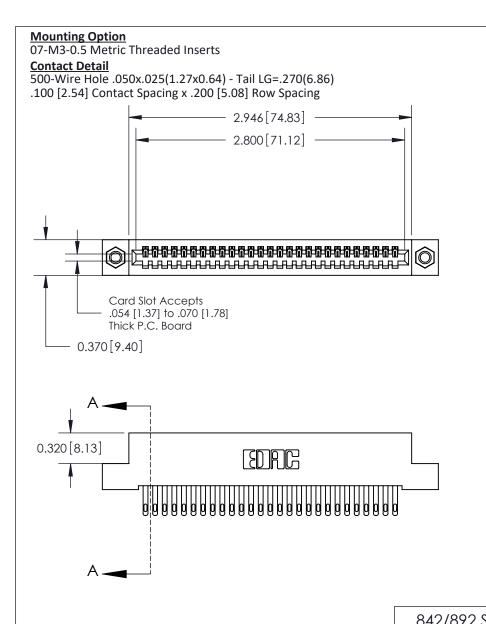

THIS IS A C.A.D. GENERATED DRAWING
DO NOT MAKE MANUAL REVISIONS TO MASTER

ISSUE NUMBER

ORIGINAL

1

| 842/892 Series High Temp Card Edge Co<br>Mounting Options  | DRAWN: J.LEE DATE: OCT. 06/09  CHECKED: DATE: |
|------------------------------------------------------------|-----------------------------------------------|
| EDAC INC THESE DRAWINGS AND S ARE THE PROPERTY OF          |                                               |
|                                                            | DUCED,OR COPIED DRAWING NUMBER ISSUE          |
| YOUR CONNECTION TO QUALITY & SERVICE WITHOUT WRITTEN PERMI |                                               |