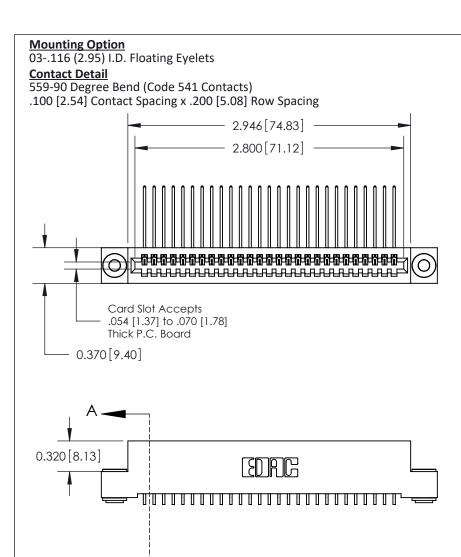

## **See Accompanying Pages for:**

- **Contact Bend Details**
- **Mounting Options**

842/892 Series High Temp Card Edge Connector Part Number: 842-027-559-103

CANADA

| ACAD REFERENCE NO. 842 ENG MASTER |                  |  |  |
|-----------------------------------|------------------|--|--|
| DRAWN: J.LEE                      | DATE: OCT. 06/09 |  |  |
| CHECKED:                          | DATE:            |  |  |
| SCALE: NTS                        | SHEET 1 OF 3     |  |  |
| DRAWING NUMBER                    | ISSUE            |  |  |