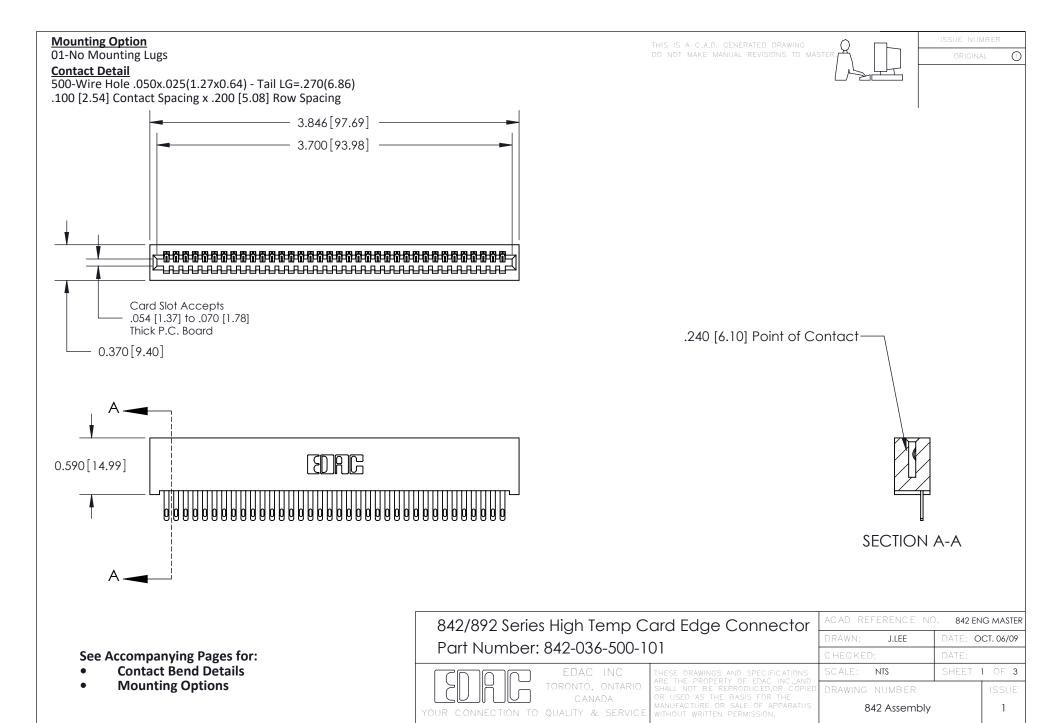

THIS IS A C.A.D. GENERATED DRAWING DO NOT MAKE MANUAL REVISIONS TO MASTER

ORIGINAL (1)



| 842/892 Series High Temp Card Edge Connector<br>Contact Bend Detail |                                                                                                 | ACAD REFERENCE NO. 842 ENG MASTER |             |                  |        |
|---------------------------------------------------------------------|-------------------------------------------------------------------------------------------------|-----------------------------------|-------------|------------------|--------|
|                                                                     |                                                                                                 | DRAWN:                            | J.LEE